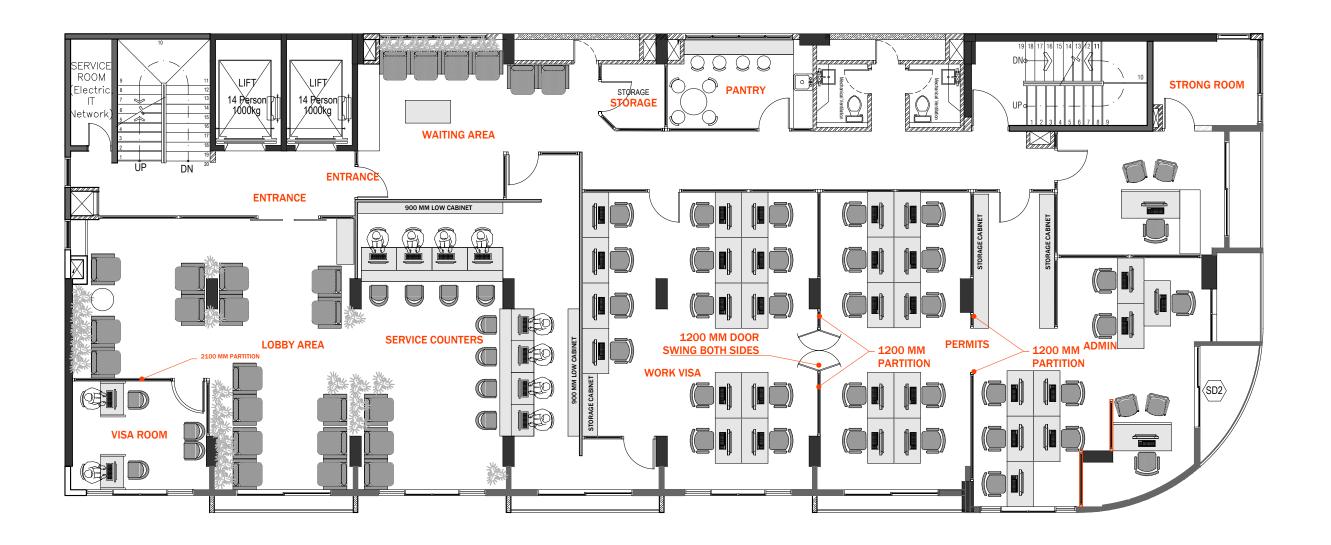

# 8TH FLOOR FINISH LAYOUT

SCALE 1:100 5m 1m 3m 4m

DESCRIPTION SYMBOL 600X600 CARPET TILES 1432 898 1432 RAISED FLOOR SYSTEM NOTE:

# ALL THE MATERIAL TO BE CHECKED AND APPROVED BY THE CONSULTANT / CLIENT UNLESS SPECIFIED ALL AREAS TO REMAIN WITH

- EXISTING TILE

  CARPET TILE DESIGN TO BE SUBMITTED TO CLIENT /

  CONSULTANT FOR APPROVAL

# 8TH FLOOR ELECTRICAL LAYOUT

| SCALI | E 1:100 |    |    |    |    |
|-------|---------|----|----|----|----|
| 0     | 1m      | 2m | 3m | 4m | 5m |

| SYMBOL                                                                                                                                                                                                                                                                                                                                                                                                                                                                                                                                                                                                                                                                                                                                                                                                                                                                                                                                                                                                                                                                                                                                                                                                                                                                                                                                                                                                                                                                                                                                                                                                                                                                                                                                                                                                                                                                                                                                                                                                                                                                                                                               | DESCRIPTION                                     |
|--------------------------------------------------------------------------------------------------------------------------------------------------------------------------------------------------------------------------------------------------------------------------------------------------------------------------------------------------------------------------------------------------------------------------------------------------------------------------------------------------------------------------------------------------------------------------------------------------------------------------------------------------------------------------------------------------------------------------------------------------------------------------------------------------------------------------------------------------------------------------------------------------------------------------------------------------------------------------------------------------------------------------------------------------------------------------------------------------------------------------------------------------------------------------------------------------------------------------------------------------------------------------------------------------------------------------------------------------------------------------------------------------------------------------------------------------------------------------------------------------------------------------------------------------------------------------------------------------------------------------------------------------------------------------------------------------------------------------------------------------------------------------------------------------------------------------------------------------------------------------------------------------------------------------------------------------------------------------------------------------------------------------------------------------------------------------------------------------------------------------------------|-------------------------------------------------|
|                                                                                                                                                                                                                                                                                                                                                                                                                                                                                                                                                                                                                                                                                                                                                                                                                                                                                                                                                                                                                                                                                                                                                                                                                                                                                                                                                                                                                                                                                                                                                                                                                                                                                                                                                                                                                                                                                                                                                                                                                                                                                                                                      |                                                 |
| ±15A                                                                                                                                                                                                                                                                                                                                                                                                                                                                                                                                                                                                                                                                                                                                                                                                                                                                                                                                                                                                                                                                                                                                                                                                                                                                                                                                                                                                                                                                                                                                                                                                                                                                                                                                                                                                                                                                                                                                                                                                                                                                                                                                 | 15AMP X 1 GANG POWER SOCKET                     |
| 土                                                                                                                                                                                                                                                                                                                                                                                                                                                                                                                                                                                                                                                                                                                                                                                                                                                                                                                                                                                                                                                                                                                                                                                                                                                                                                                                                                                                                                                                                                                                                                                                                                                                                                                                                                                                                                                                                                                                                                                                                                                                                                                                    | 13AMP X 1 GANG POWER SOCKET                     |
| ≛                                                                                                                                                                                                                                                                                                                                                                                                                                                                                                                                                                                                                                                                                                                                                                                                                                                                                                                                                                                                                                                                                                                                                                                                                                                                                                                                                                                                                                                                                                                                                                                                                                                                                                                                                                                                                                                                                                                                                                                                                                                                                                                                    | 13AMP X 2 GANG POWER SOCKET                     |
| ₩c                                                                                                                                                                                                                                                                                                                                                                                                                                                                                                                                                                                                                                                                                                                                                                                                                                                                                                                                                                                                                                                                                                                                                                                                                                                                                                                                                                                                                                                                                                                                                                                                                                                                                                                                                                                                                                                                                                                                                                                                                                                                                                                                   | 15AMP X 1 GANG POWER<br>SOCKET @ CEILING LVL    |
| <del>∆</del> ₽                                                                                                                                                                                                                                                                                                                                                                                                                                                                                                                                                                                                                                                                                                                                                                                                                                                                                                                                                                                                                                                                                                                                                                                                                                                                                                                                                                                                                                                                                                                                                                                                                                                                                                                                                                                                                                                                                                                                                                                                                                                                                                                       | SINGLE PHASE WITH ISOLATOR<br>GANG POWER SOCKET |
| ₹º                                                                                                                                                                                                                                                                                                                                                                                                                                                                                                                                                                                                                                                                                                                                                                                                                                                                                                                                                                                                                                                                                                                                                                                                                                                                                                                                                                                                                                                                                                                                                                                                                                                                                                                                                                                                                                                                                                                                                                                                                                                                                                                                   | 3 PHASE WITH ISOLATOR<br>GANG POWER SOCKET      |
| ₩P                                                                                                                                                                                                                                                                                                                                                                                                                                                                                                                                                                                                                                                                                                                                                                                                                                                                                                                                                                                                                                                                                                                                                                                                                                                                                                                                                                                                                                                                                                                                                                                                                                                                                                                                                                                                                                                                                                                                                                                                                                                                                                                                   | IP65 WEATHER PROOF<br>POWER SOCKET              |
| ₽                                                                                                                                                                                                                                                                                                                                                                                                                                                                                                                                                                                                                                                                                                                                                                                                                                                                                                                                                                                                                                                                                                                                                                                                                                                                                                                                                                                                                                                                                                                                                                                                                                                                                                                                                                                                                                                                                                                                                                                                                                                                                                                                    | DATA SOCKET (RJ45)                              |
| SV<br>▼                                                                                                                                                                                                                                                                                                                                                                                                                                                                                                                                                                                                                                                                                                                                                                                                                                                                                                                                                                                                                                                                                                                                                                                                                                                                                                                                                                                                                                                                                                                                                                                                                                                                                                                                                                                                                                                                                                                                                                                                                                                                                                                              | SHAVER SOCKET                                   |
| $\overline{}$                                                                                                                                                                                                                                                                                                                                                                                                                                                                                                                                                                                                                                                                                                                                                                                                                                                                                                                                                                                                                                                                                                                                                                                                                                                                                                                                                                                                                                                                                                                                                                                                                                                                                                                                                                                                                                                                                                                                                                                                                                                                                                                        | TELEPHONE SOCKET (RJ11)                         |
| ₩                                                                                                                                                                                                                                                                                                                                                                                                                                                                                                                                                                                                                                                                                                                                                                                                                                                                                                                                                                                                                                                                                                                                                                                                                                                                                                                                                                                                                                                                                                                                                                                                                                                                                                                                                                                                                                                                                                                                                                                                                                                                                                                                    | WIFI AMPLIFIER REPEATER                         |
| $\bigvee_{	extstyle 	$ | TV SOCKET                                       |
|                                                                                                                                                                                                                                                                                                                                                                                                                                                                                                                                                                                                                                                                                                                                                                                                                                                                                                                                                                                                                                                                                                                                                                                                                                                                                                                                                                                                                                                                                                                                                                                                                                                                                                                                                                                                                                                                                                                                                                                                                                                                                                                                      |                                                 |

- IMPORTANT:

  ALL GIVEN HEIGHTS ARE FROM FINISHED FLOOR LEVEL

  ALL SWITCHES AT 1.2M HEIGHT ABOVE FINISHED FLOOR LEVEL EXCEPT WHERE SPECIFIED

  ALL SOCKETS AT 0.3M HEIGHT ABOVE FINISHED FLOOR LEVEL EXCEPT WHERE SPECIFIED

  UNLESS SPECIFIED OTHERWISE ALL LIGHT SWITCHES AND FAN DIMMERS AT BED SIDE ARE AT 0.75M FROM FLOOR FINISH LEVEL

  SELECTED LIGHTING FIXTURE TO BE APPORVED BY CLIENT / ID

  SELECTED SWITCHES AND SOCKETS TO BE APPROVED TO LUTT / ID

  UNLESS SPECIFIED OTHERWISE ALL LED IGHTIS ARE © CILLING LVL

  ALL COCKETS FOR THE WORK STATION TO BE FIXED ON PER THE DESK

| S   | HIY         | //\F    | ₹CH     |
|-----|-------------|---------|---------|
|     |             |         |         |
| _   |             |         | +       |
|     |             |         |         |
| No  | . Revisio   | Checked | By Date |
| Pro | ject Title: |         |         |