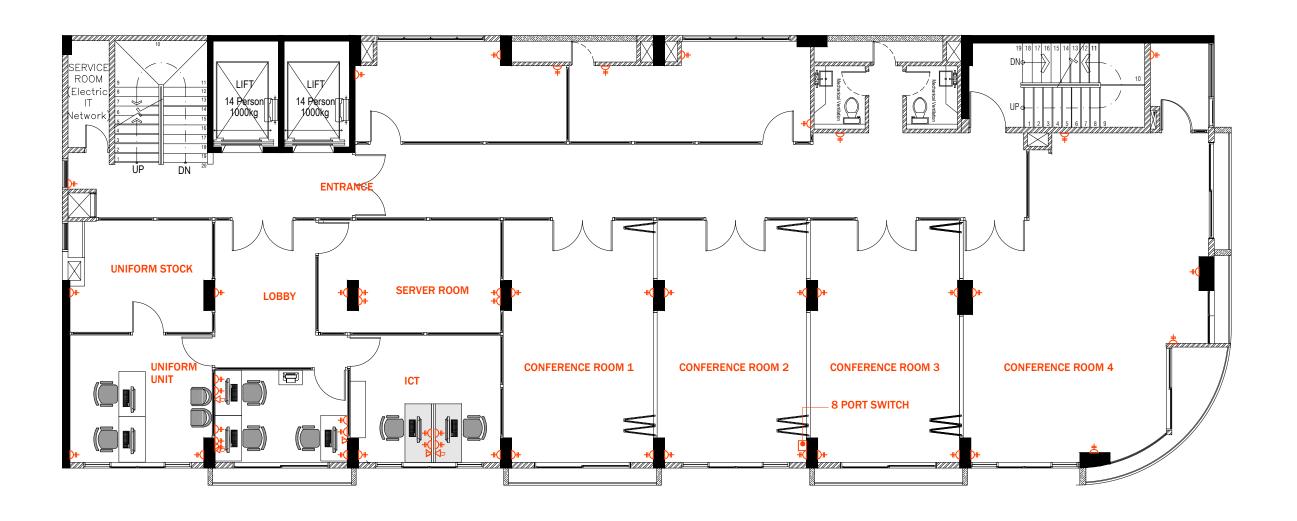

9TH FLOOR NETWORK CABLE, DOOR LOCK AND CCTV LAYOUT SCALE 1:100

| 00.122 2.200 |    |    |    |    |    |
|--------------|----|----|----|----|----|
| 0            | 1m | 2m | 3m | 4m | 5m |

| LEGEND     |             |
|------------|-------------|
| SYMBOL     | DESCRIPTION |
| D          | DOOR LOCK   |
| <b>b</b> - | CCTV CAMERA |
|            | CAT6 CABLE  |

- IMPORTANT:

  ALL CAMERA TO BE CONNECTED TO SERVER ROOM

  ALL NETWORK POINTS TO BE CONNECTED TO SERVER ROOM

  ALL NETWORK POINTS FROM WORK STATIONS TO BE CONNECTED TO THE SERVER ROOM

| 1 | S   | HIY      | ^\ R∙      | СН   |
|---|-----|----------|------------|------|
|   |     |          |            |      |
|   |     |          |            |      |
|   |     |          |            |      |
|   |     |          |            |      |
|   | No. | Revision | Checked By | Date |