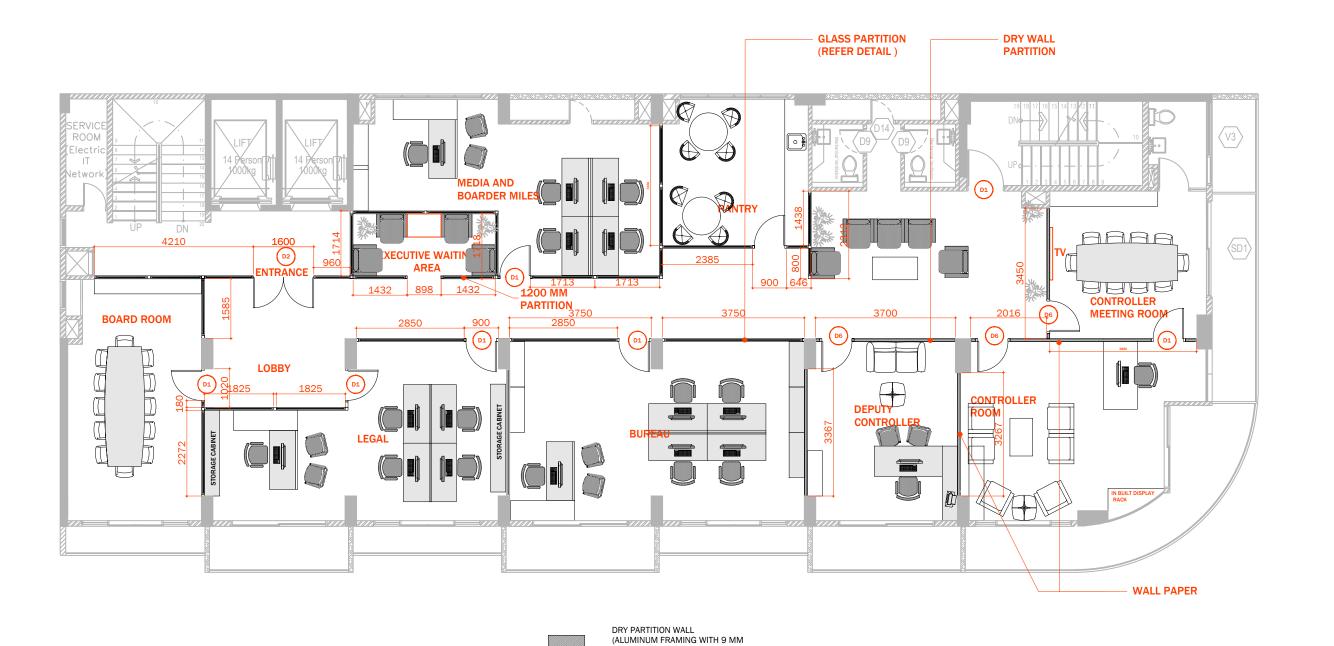

DRY PARTITION WALL (ALUMINUM FRAMING WITH 9 MM CEMENT BOARD ON BOTH SIDES) .

GLASS PARTITION (WHITE POWDER COAT ALUMINUM FRAMING WITH CLEAR GLASS) REFER TO DETAILS

| SI    | HIY       | ۸<br>۱R    | СН   |
|-------|-----------|------------|------|
|       |           |            |      |
|       |           |            |      |
| _     |           |            |      |
|       |           |            |      |
| No.   | Revision  | Checked By | Date |
| Proje | ct Title: |            |      |

IMMIGRATION OFFICE (AT STAR CLOUD BUILDING)

ient:

MALDIVES IMMIGRATION

INTERIOR DESIGN

| Drawing Title:<br>SITE P | LAN                |
|--------------------------|--------------------|
| Architect:               | Interior Designer: |
| Drawn By:<br>SHIYA       | Checked By:        |
| Paper:<br>A3             | Project No:        |
| Date:<br>FEBRUARY 2021   | Scale:<br>AS GIVEN |
| Drawing No:              | D-01/01            |

Copyright: The concept and design in this drawing ar the properties of shiyarch. unauthorized use of an kind or copying of whole or part of this drawing concept or design or use on projects or sites ofthe than specified on this drawing is prohibited and appl as terms and conditions under which the client i