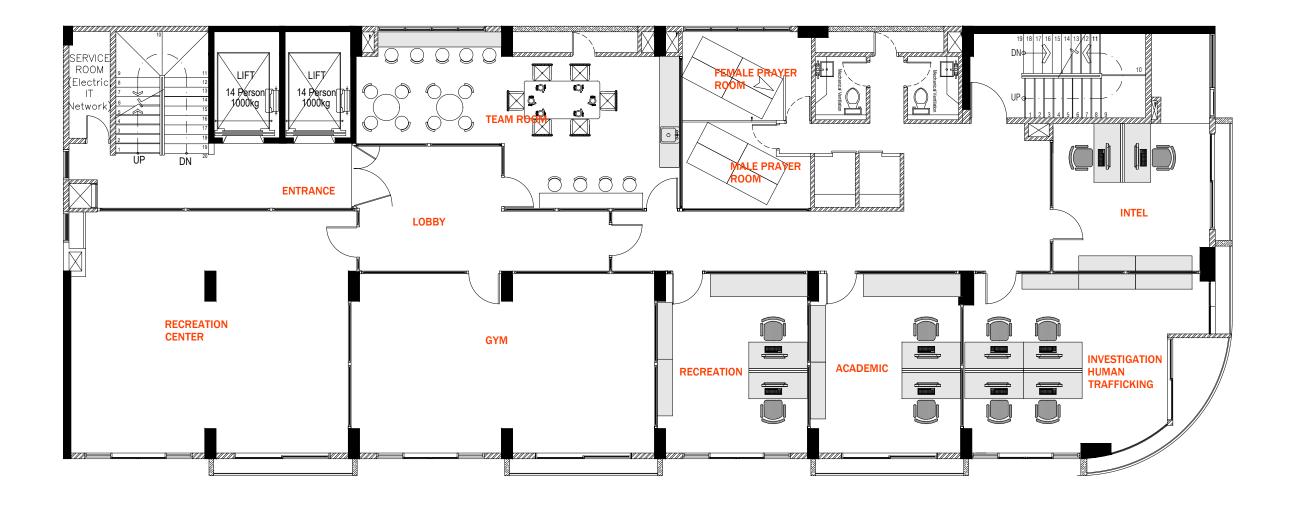

. . . . . . . .

. . . . . . . . .

SCALE 1:100 0 1m 2m 3m 4m 5

IMMIGRATION OFFICE (AT STAR CLOUD BUILDING )

Clients

MALDIVES IMMIGRATION

INTERIOR DESIGN

| Drawing Title:<br>SITE PLAN |                    |
|-----------------------------|--------------------|
| Architect:                  | Interior Designer: |
| Drawn By:<br>SHIYA          | Checked By:        |
| Paper:<br>A3                | Project No:        |
| Date:<br>FEBRUARY 2021      | Scale:<br>AS GIVEN |
| Drawing No:                 | D-01/01            |

IMMIGRATION OFFICE (AT STAR CLOUD BUILDING)

Client:

MALDIVES IMMIGRATION

INTERIOR DESIGN

| Drawing Title:<br>SITE PLAN |                    |
|-----------------------------|--------------------|
| Architect:                  | Interior Designer: |
| Drawn By:<br>SHIYA          | Checked By:        |
| Paper:<br>A3                | Project No:        |
| Date:<br>FEBRUARY 2021      | Scale:<br>AS GIVEN |
| Drawing No:                 | D-01/01            |