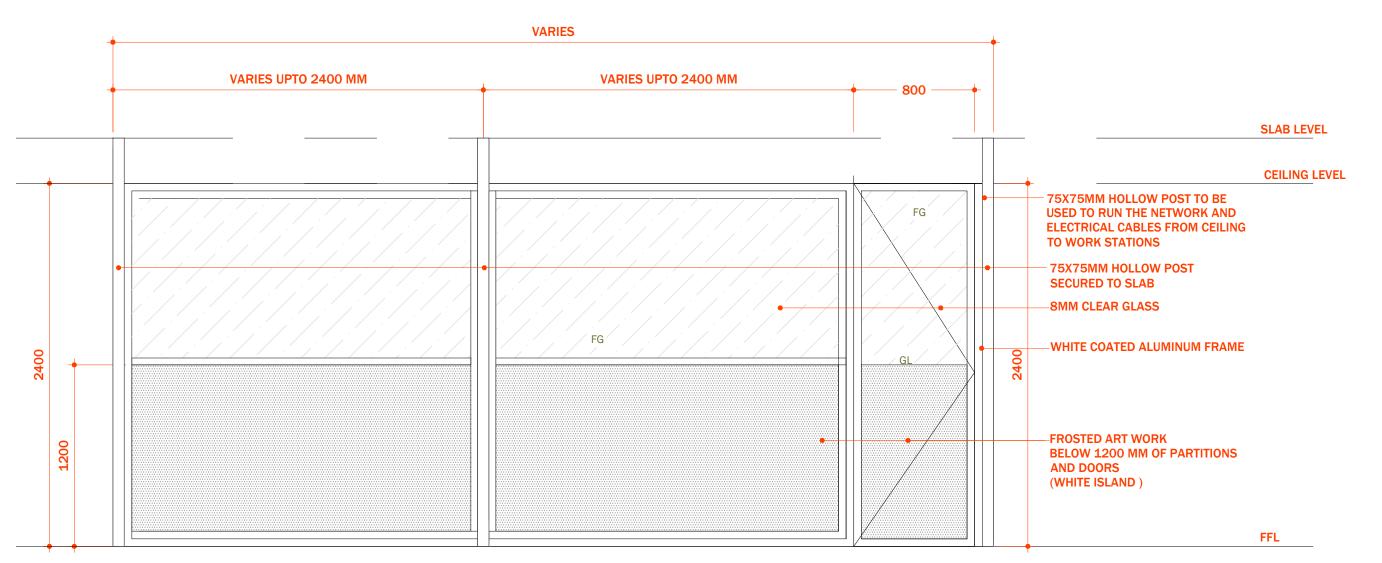

DRY PARTITION WALL (ALUMINUM FRAMING WITH 9 MM CEMENT BOARD ON BOTH SIDES) .

GLASS PARTITION (WHITE POWDER COAT ALUMINUM FRAMING WITH CLEAR GLASS) REFER TO DETAILS

| SI    | HIY       | ۸<br>۱R    | СН   |
|-------|-----------|------------|------|
|       |           |            |      |
|       |           |            |      |
| _     |           |            |      |
|       |           |            |      |
| No.   | Revision  | Checked By | Date |
| Proje | ct Title: |            |      |

CEMENT BOARD ON BOTH SIDES) .

GLASS PARTITION (WHITE POWDER COAT ALUMINUM FRAMING WITH CLEAR GLASS) REFER TO DETAILS

9TH FLOOR PARTITION LAYOUT

2m

SCALE 1:100

1m

IMMIGRATION OFFICE (AT STAR CLOUD BUILDING)

lient: