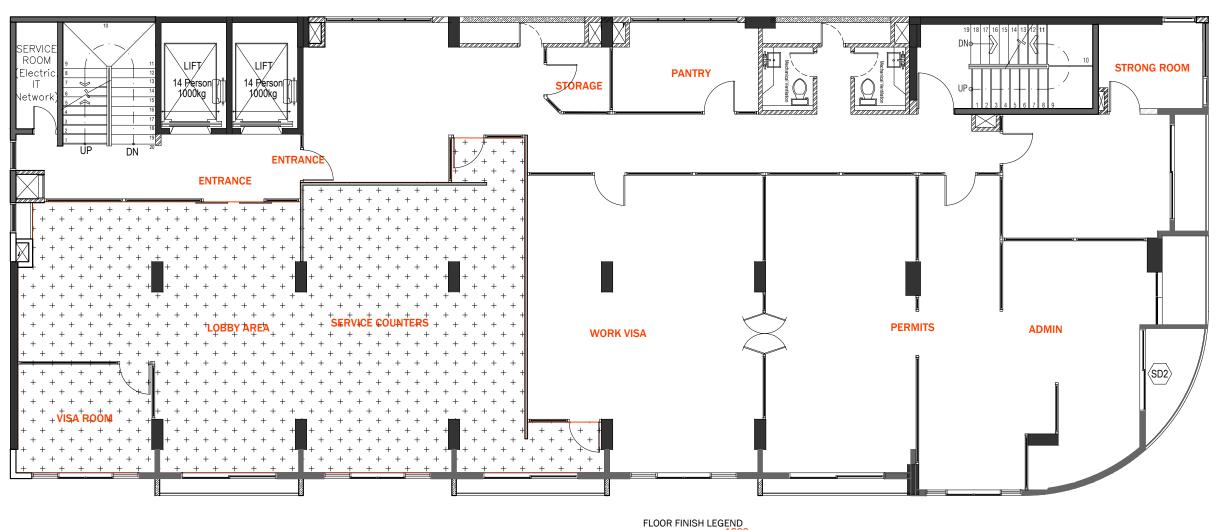

# 11TH FLOOR NETWORK CABLE , DOOR LOCK AND CCTV LAYOUT SCALE 1:100

| 0 | 1m | 2m | 3m | 4m | 5m |
|---|----|----|----|----|----|

| LEGEND     |             |
|------------|-------------|
| SYMBOL     | DESCRIPTION |
|            |             |
| D          | DOOR LOCK   |
| <b>6</b> - | CCTV CAMERA |
|            | CAT6 CABLE  |

- IMPORTANT:

   ALL CAMERA TO BE CONNECTED TO SERVER ROOM

   ALL NETWORK POINTS TO BE CONNECTED TO SERVER ROOM

   ALL NETWORK POINTS FROM WORK STATIONS TO BE CONNECTED TO THE SERVER ROOM

| shiy∕\rch      |          |            |      |  |  |  |
|----------------|----------|------------|------|--|--|--|
|                |          |            |      |  |  |  |
|                |          |            |      |  |  |  |
|                |          |            |      |  |  |  |
|                |          |            |      |  |  |  |
| No.            | Revision | Checked By | Date |  |  |  |
| Project Title: |          |            |      |  |  |  |

IMMIGRATION OFFICE (AT STAR CLOUD BUILDING )

MALDIVES IMMIGRATION

| Drawing Title:         | Drawing Title:<br>SITE PLAN |  |  |  |
|------------------------|-----------------------------|--|--|--|
| Architect:             | Interior Designer:          |  |  |  |
| Drawn By:<br>SHIYA     | Checked By:                 |  |  |  |
| Paper:<br>A3           | Project No:                 |  |  |  |
| Date:<br>FEBRUARY 2021 | Scale:<br>AS GIVEN          |  |  |  |
| Drawing No:            | D-01/01                     |  |  |  |