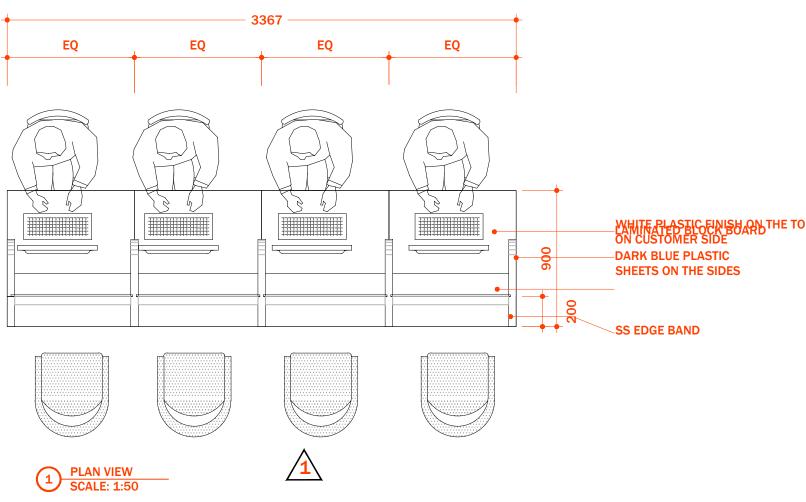

# **COUNTER DETAIL (F2)**

SHIYARCH

SHIYARCH

1 ELEVATION 1 SCALE: 1:30

SECTION 1
SCALE: 1:25