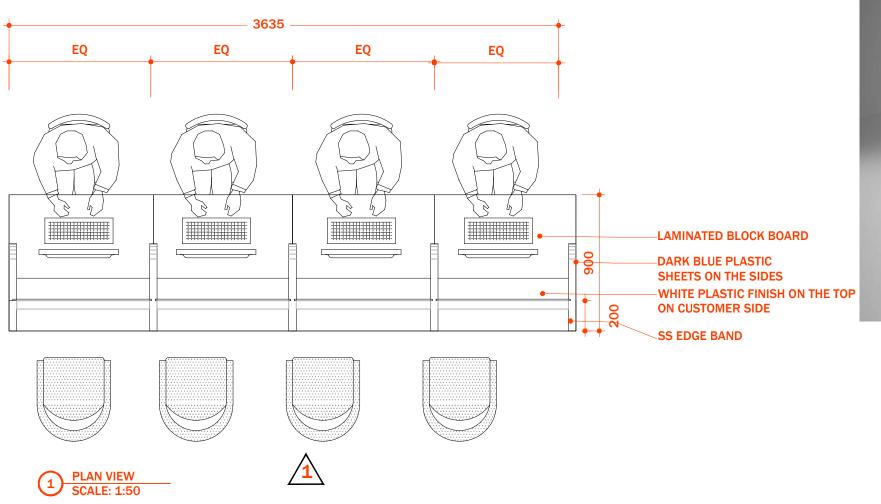

# **COUNTER DETAIL (F2)**

SHIYARCH

SHIYARCH

1 ELEVATION 1 SCALE: 1:30

SECTION 1
SCALE: 1:25