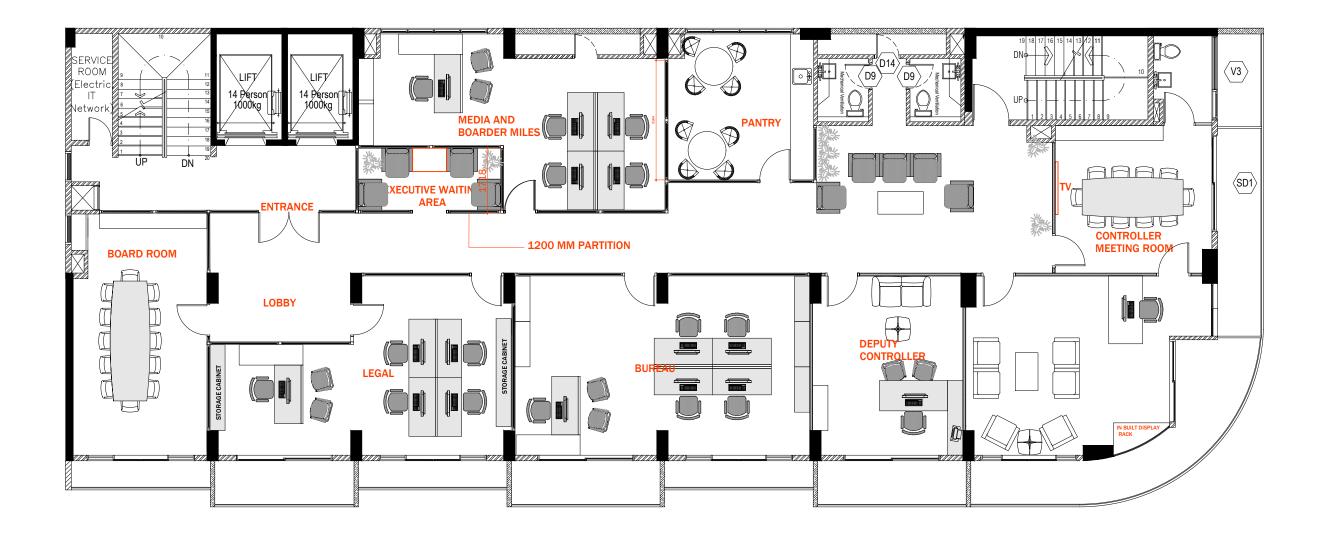

### 9TH FLOOR FINISH LAYOUT

SCALE 1:100

|   |    |    |    | _  |    |
|---|----|----|----|----|----|
| 0 | 1m | 2m | 3m | 4m | 5m |

### FLOOR FINISH LEGEND

| SYMBOL | DESCRIPTION                              |  |
|--------|------------------------------------------|--|
| +++++  | 600X600 CARPET TILES RAISED FLOOR SYSTEM |  |
|        |                                          |  |

### NOTE:

- ALL THE MATERIAL TO BE CHECKED AND APPROVED BY THE CONSULTANT / CLIENT
   UNLESS SPECIFIED ALL AREAS TO REMAIN WITH EXISTING TILE
- CARPET TILE DESIGN TO BE SUBMITTED TO CLIENT / CONSULTANT FOR APPROVAL

### 9TH FLOOR ELECTRICAL LAYOUT SCALE 1:100

| 0 | 1m | 2m | 3m | 4m | 5m |
|---|----|----|----|----|----|

| SYMBOL                  | . DESCRIPTION                                |
|-------------------------|----------------------------------------------|
|                         |                                              |
| <b>≛</b> 15A            | 15AMP X 1 GANG POWER SOCKET                  |
| 土                       | 13AMP X 1 GANG POWER SOCKET                  |
| ₹                       | 13AMP X 2 GANG POWER SOCKET                  |
| Åc                      | 15AMP X 1 GANG POWER<br>SOCKET @ CEILING LVL |
| <b>ታ</b> ቦ              | SINGLE PHASE WITH ISOLATOR GANG POWER SOCKET |
| ځ <sup>ه</sup>          | 3 PHASE WITH ISOLATOR<br>GANG POWER SOCKET   |
| ₩P                      | IP65 WEATHER PROOF<br>POWER SOCKET           |
| ₽                       | DATA SOCKET (RJ45)                           |
| SV                      | SHAVER SOCKET                                |
| $\Delta$                | TELEPHONE SOCKET (RJ11)                      |
| ₩                       | WIFI AMPLIFIER REPEATER                      |
| $\frac{\Delta}{\Delta}$ | TV SOCKET                                    |
|                         |                                              |

- IMPORTANT:

  ALL GIVEN HEIGHTS ARE FROM FINISHED FLOOR LEVEL

  ALL SWITCHES AT 1.2M HEIGHT ABOVE FINISHED FLOOR LEVEL EXCEPT WHERE SPECIFIED

  ALL SOCKETS AT 0.3M HEIGHT ABOVE FINISHED FLOOR LEVEL EXCEPT WHERE SPECIFIED

  UNLESS SPECIFIED DIFFERINGS ALL LIGHT SWITCHES AND FAN DIMMERS AT BED SIDE ARE AT 0.75M FROM FLOOR FINISH LEVEL

  SELECTED LIGHTING FRUTURE TO BE APPORVED BY CLIENT / ID

  SELECTED SWITCHES AND SOCKETS TO BE APPROVED BT CLIENT / ID

  UNLESS SPECIFIED OTHERWISE ALL LED LIGHTS ARE © CILLING LIV.

  ALL COCKETS FOR THE WORK STATION TO BE FIXED ON PER THE DESK

| SI     | SHIYARCH  |            |      |  |  |
|--------|-----------|------------|------|--|--|
|        |           |            |      |  |  |
| -      |           |            |      |  |  |
|        |           |            |      |  |  |
| No.    | Revision  | Checked By | Date |  |  |
| Projec | ct Title: |            |      |  |  |