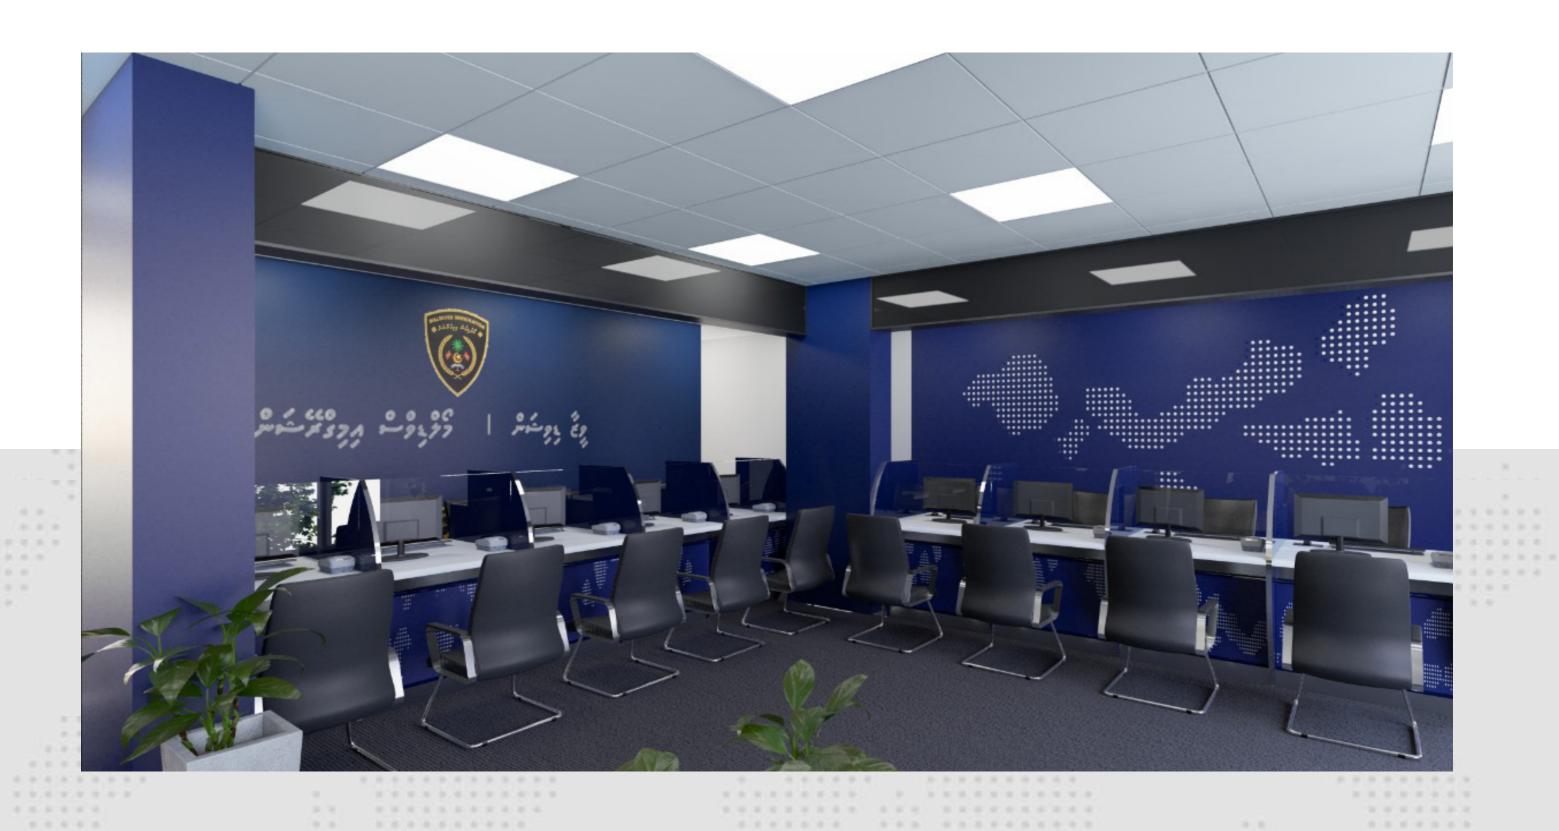

SHIYARCH

PROJECT:
IMMIGRATION OFFICE INTERIOR
STAR CLOUD BUILDING
CLIENT:
MALDIVES IMMIGRATION

. . . . .

. . . . . . . . . . . . . . . . . .

. . . .

. . . .

. . . . .

......