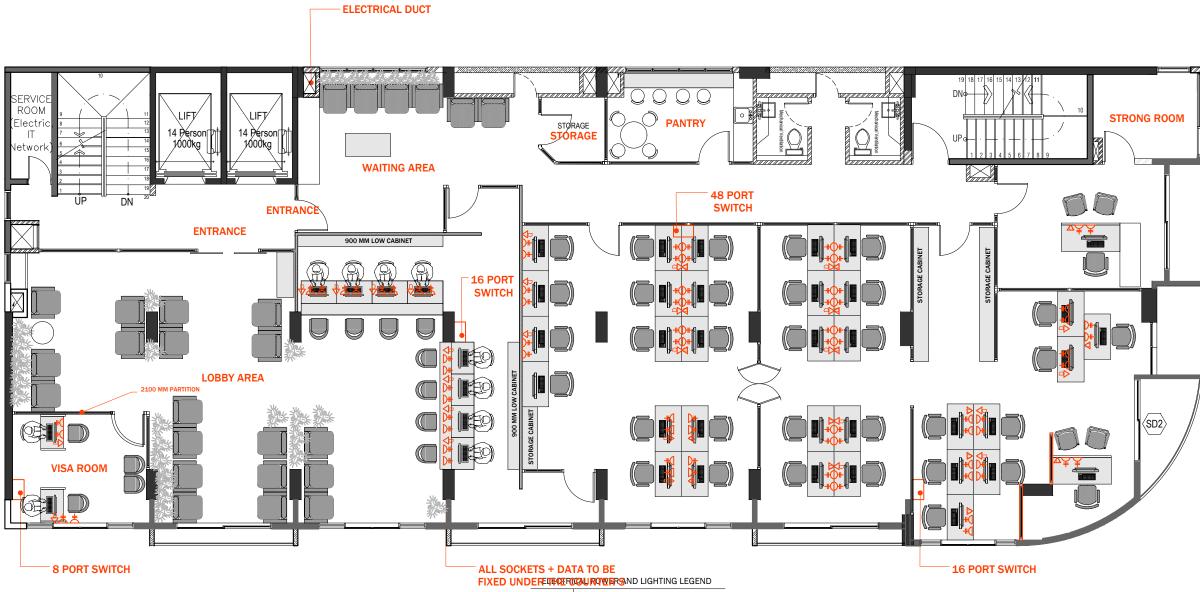

# 8TH FLOOR ELECTRICAL LAYOUT

| SCALI | E 1:100 |    |    |    |    |
|-------|---------|----|----|----|----|
| 0     | 1m      | 2m | 3m | 4m | 5m |

| SYMBOL                                                                                                                                                                                                                                                                                                                                                                                                                                                                                                                                                                                                                                                                                                                                                                                                                                                                                                                                                                                                                                                                                                                                                                                                                                                                                                                                                                                                                                                                                                                                                                                                                                                                                                                                                                                                                                                                                                                                                                                                                                                                                                                               | DESCRIPTION                                     |
|--------------------------------------------------------------------------------------------------------------------------------------------------------------------------------------------------------------------------------------------------------------------------------------------------------------------------------------------------------------------------------------------------------------------------------------------------------------------------------------------------------------------------------------------------------------------------------------------------------------------------------------------------------------------------------------------------------------------------------------------------------------------------------------------------------------------------------------------------------------------------------------------------------------------------------------------------------------------------------------------------------------------------------------------------------------------------------------------------------------------------------------------------------------------------------------------------------------------------------------------------------------------------------------------------------------------------------------------------------------------------------------------------------------------------------------------------------------------------------------------------------------------------------------------------------------------------------------------------------------------------------------------------------------------------------------------------------------------------------------------------------------------------------------------------------------------------------------------------------------------------------------------------------------------------------------------------------------------------------------------------------------------------------------------------------------------------------------------------------------------------------------|-------------------------------------------------|
|                                                                                                                                                                                                                                                                                                                                                                                                                                                                                                                                                                                                                                                                                                                                                                                                                                                                                                                                                                                                                                                                                                                                                                                                                                                                                                                                                                                                                                                                                                                                                                                                                                                                                                                                                                                                                                                                                                                                                                                                                                                                                                                                      |                                                 |
| ±15A                                                                                                                                                                                                                                                                                                                                                                                                                                                                                                                                                                                                                                                                                                                                                                                                                                                                                                                                                                                                                                                                                                                                                                                                                                                                                                                                                                                                                                                                                                                                                                                                                                                                                                                                                                                                                                                                                                                                                                                                                                                                                                                                 | 15AMP X 1 GANG POWER SOCKET                     |
| 土                                                                                                                                                                                                                                                                                                                                                                                                                                                                                                                                                                                                                                                                                                                                                                                                                                                                                                                                                                                                                                                                                                                                                                                                                                                                                                                                                                                                                                                                                                                                                                                                                                                                                                                                                                                                                                                                                                                                                                                                                                                                                                                                    | 13AMP X 1 GANG POWER SOCKET                     |
| ≛                                                                                                                                                                                                                                                                                                                                                                                                                                                                                                                                                                                                                                                                                                                                                                                                                                                                                                                                                                                                                                                                                                                                                                                                                                                                                                                                                                                                                                                                                                                                                                                                                                                                                                                                                                                                                                                                                                                                                                                                                                                                                                                                    | 13AMP X 2 GANG POWER SOCKET                     |
| ₩c                                                                                                                                                                                                                                                                                                                                                                                                                                                                                                                                                                                                                                                                                                                                                                                                                                                                                                                                                                                                                                                                                                                                                                                                                                                                                                                                                                                                                                                                                                                                                                                                                                                                                                                                                                                                                                                                                                                                                                                                                                                                                                                                   | 15AMP X 1 GANG POWER<br>SOCKET @ CEILING LVL    |
| <del>∆</del> ₽                                                                                                                                                                                                                                                                                                                                                                                                                                                                                                                                                                                                                                                                                                                                                                                                                                                                                                                                                                                                                                                                                                                                                                                                                                                                                                                                                                                                                                                                                                                                                                                                                                                                                                                                                                                                                                                                                                                                                                                                                                                                                                                       | SINGLE PHASE WITH ISOLATOR<br>GANG POWER SOCKET |
| ₹º                                                                                                                                                                                                                                                                                                                                                                                                                                                                                                                                                                                                                                                                                                                                                                                                                                                                                                                                                                                                                                                                                                                                                                                                                                                                                                                                                                                                                                                                                                                                                                                                                                                                                                                                                                                                                                                                                                                                                                                                                                                                                                                                   | 3 PHASE WITH ISOLATOR<br>GANG POWER SOCKET      |
| ₩P                                                                                                                                                                                                                                                                                                                                                                                                                                                                                                                                                                                                                                                                                                                                                                                                                                                                                                                                                                                                                                                                                                                                                                                                                                                                                                                                                                                                                                                                                                                                                                                                                                                                                                                                                                                                                                                                                                                                                                                                                                                                                                                                   | IP65 WEATHER PROOF<br>POWER SOCKET              |
| ₽                                                                                                                                                                                                                                                                                                                                                                                                                                                                                                                                                                                                                                                                                                                                                                                                                                                                                                                                                                                                                                                                                                                                                                                                                                                                                                                                                                                                                                                                                                                                                                                                                                                                                                                                                                                                                                                                                                                                                                                                                                                                                                                                    | DATA SOCKET (RJ45)                              |
| SV<br>▼                                                                                                                                                                                                                                                                                                                                                                                                                                                                                                                                                                                                                                                                                                                                                                                                                                                                                                                                                                                                                                                                                                                                                                                                                                                                                                                                                                                                                                                                                                                                                                                                                                                                                                                                                                                                                                                                                                                                                                                                                                                                                                                              | SHAVER SOCKET                                   |
| $\overline{}$                                                                                                                                                                                                                                                                                                                                                                                                                                                                                                                                                                                                                                                                                                                                                                                                                                                                                                                                                                                                                                                                                                                                                                                                                                                                                                                                                                                                                                                                                                                                                                                                                                                                                                                                                                                                                                                                                                                                                                                                                                                                                                                        | TELEPHONE SOCKET (RJ11)                         |
| ₩                                                                                                                                                                                                                                                                                                                                                                                                                                                                                                                                                                                                                                                                                                                                                                                                                                                                                                                                                                                                                                                                                                                                                                                                                                                                                                                                                                                                                                                                                                                                                                                                                                                                                                                                                                                                                                                                                                                                                                                                                                                                                                                                    | WIFI AMPLIFIER REPEATER                         |
| $\bigvee_{	extstyle 	$ | TV SOCKET                                       |
|                                                                                                                                                                                                                                                                                                                                                                                                                                                                                                                                                                                                                                                                                                                                                                                                                                                                                                                                                                                                                                                                                                                                                                                                                                                                                                                                                                                                                                                                                                                                                                                                                                                                                                                                                                                                                                                                                                                                                                                                                                                                                                                                      |                                                 |

- IMPORTANT:

  ALL GIVEN HEIGHTS ARE FROM FINISHED FLOOR LEVEL

  ALL SWITCHES AT 1.2M HEIGHT ABOVE FINISHED FLOOR LEVEL EXCEPT WHERE SPECIFIED

  ALL SOCKETS AT 0.3M HEIGHT ABOVE FINISHED FLOOR LEVEL EXCEPT WHERE SPECIFIED

  UNLESS SPECIFIED OTHERWISE ALL LIGHT SWITCHES AND FAN DIMMERS AT BED SIDE ARE AT 0.75M FROM FLOOR FINISH LEVEL

  SELECTED LIGHTING FIXTURE TO BE APPORVED BY CLIENT / ID

  SELECTED SWITCHES AND SOCKETS TO BE APPROVED TO LUTT / ID

  UNLESS SPECIFIED OTHERWISE ALL LED IGHTIS ARE © CILLING LVL

  ALL COCKETS FOR THE WORK STATION TO BE FIXED ON PER THE DESK

| S   | HIY         | //\F    | ₹CH     |
|-----|-------------|---------|---------|
|     |             |         |         |
| _   |             |         | +       |
|     |             |         |         |
| No  | . Revisio   | Checked | By Date |
| Pro | ject Title: |         |         |