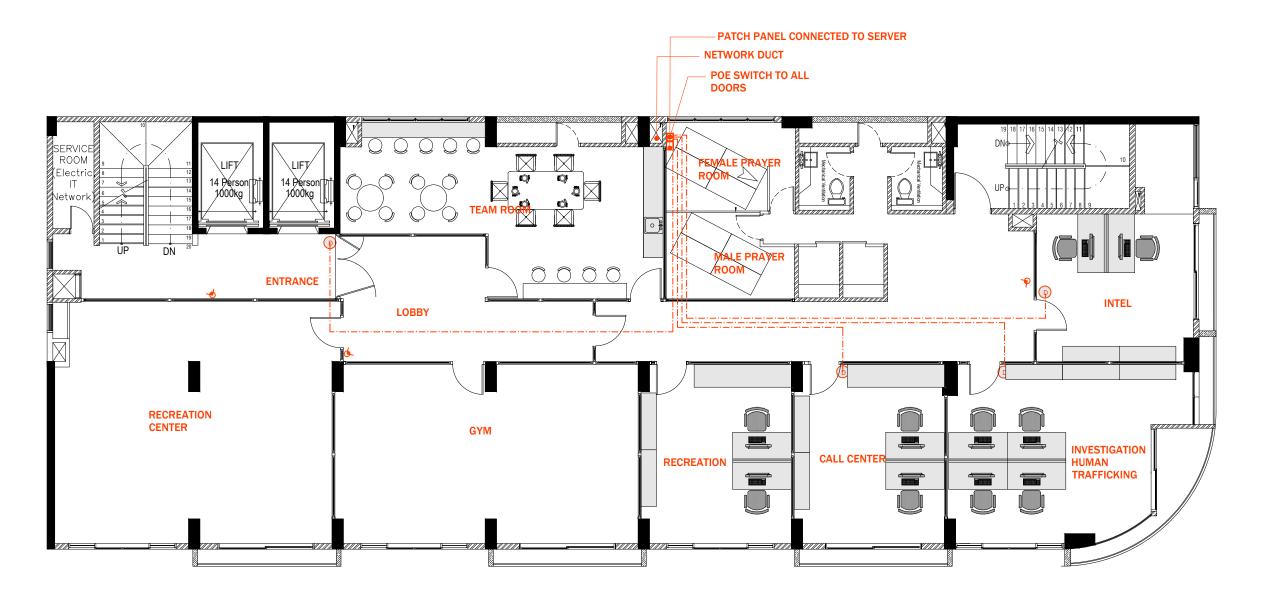

9TH FLOOR NETWORK CABLE, DOOR LOCK AND CCTV LAYOUT SCALE 1:100

| 00.122 2.200 |    |    |    |    |    |
|--------------|----|----|----|----|----|
| 0            | 1m | 2m | 3m | 4m | 5m |

| LEGEND     |             |
|------------|-------------|
| SYMBOL     | DESCRIPTION |
| D          | DOOR LOCK   |
| <b>b</b> - | CCTV CAMERA |
|            | CAT6 CABLE  |

- IMPORTANT:

  ALL CAMERA TO BE CONNECTED TO SERVER ROOM

  ALL NETWORK POINTS TO BE CONNECTED TO SERVER ROOM

  ALL NETWORK POINTS FROM WORK STATIONS TO BE CONNECTED TO THE SERVER ROOM

| 1 | S   | HIY      | ^\ R∙      | СН   |
|---|-----|----------|------------|------|
|   |     |          |            |      |
|   |     |          |            |      |
|   |     |          |            |      |
|   |     |          |            |      |
|   | No. | Revision | Checked By | Date |

IMMIGRATION OFFICE (AT STAR CLOUD BUILDING )

MALDIVES IMMIGRATION

| Drawing Title:<br>SITE PLAN |                    |
|-----------------------------|--------------------|
| Architect:                  | Interior Designer: |
| Drawn By:<br>SHIYA          | Checked By:        |
| Paper:<br>A3                | Project No:        |
| Date:<br>FEBRUARY 2021      | Scale:<br>AS GIVEN |
| Drawing No:                 | D-01/01            |