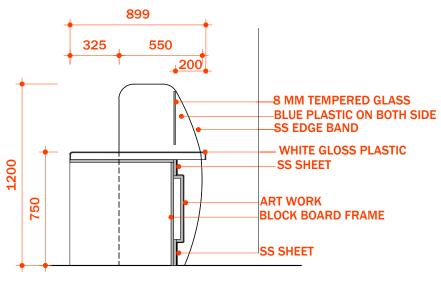

DRY PARTITION WALL (ALUMINUM FRAMING WITH 9 MM CEMENT BOARD ON BOTH SIDES) .

GLASS PARTITION (WHITE POWDER COAT ALUMINUM FRAMING WITH CLEAR GLASS) REFER TO DETAILS

| SI    | HIY       | ۸<br>۱R    | СН   |
|-------|-----------|------------|------|
|       |           |            |      |
|       |           |            |      |
| _     |           |            |      |
|       |           |            |      |
| No.   | Revision  | Checked By | Date |
| Proje | ct Title: |            |      |

CEMENT BOARD ON BOTH SIDES) .

GLASS PARTITION (WHITE POWDER COAT ALUMINUM FRAMING WITH CLEAR GLASS) REFER TO DETAILS

9TH FLOOR PARTITION LAYOUT

2m

SCALE 1:100

1m

IMMIGRATION OFFICE (AT STAR CLOUD BUILDING)

lient: