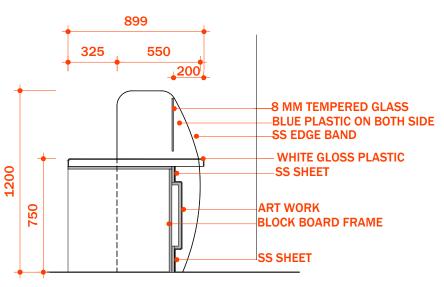

# **COUNTER DETAIL (F2)**

SHIYARCH

SHIYARCH

1 ELEVATION 1 SCALE: 1:30

SECTION 1
SCALE: 1:25