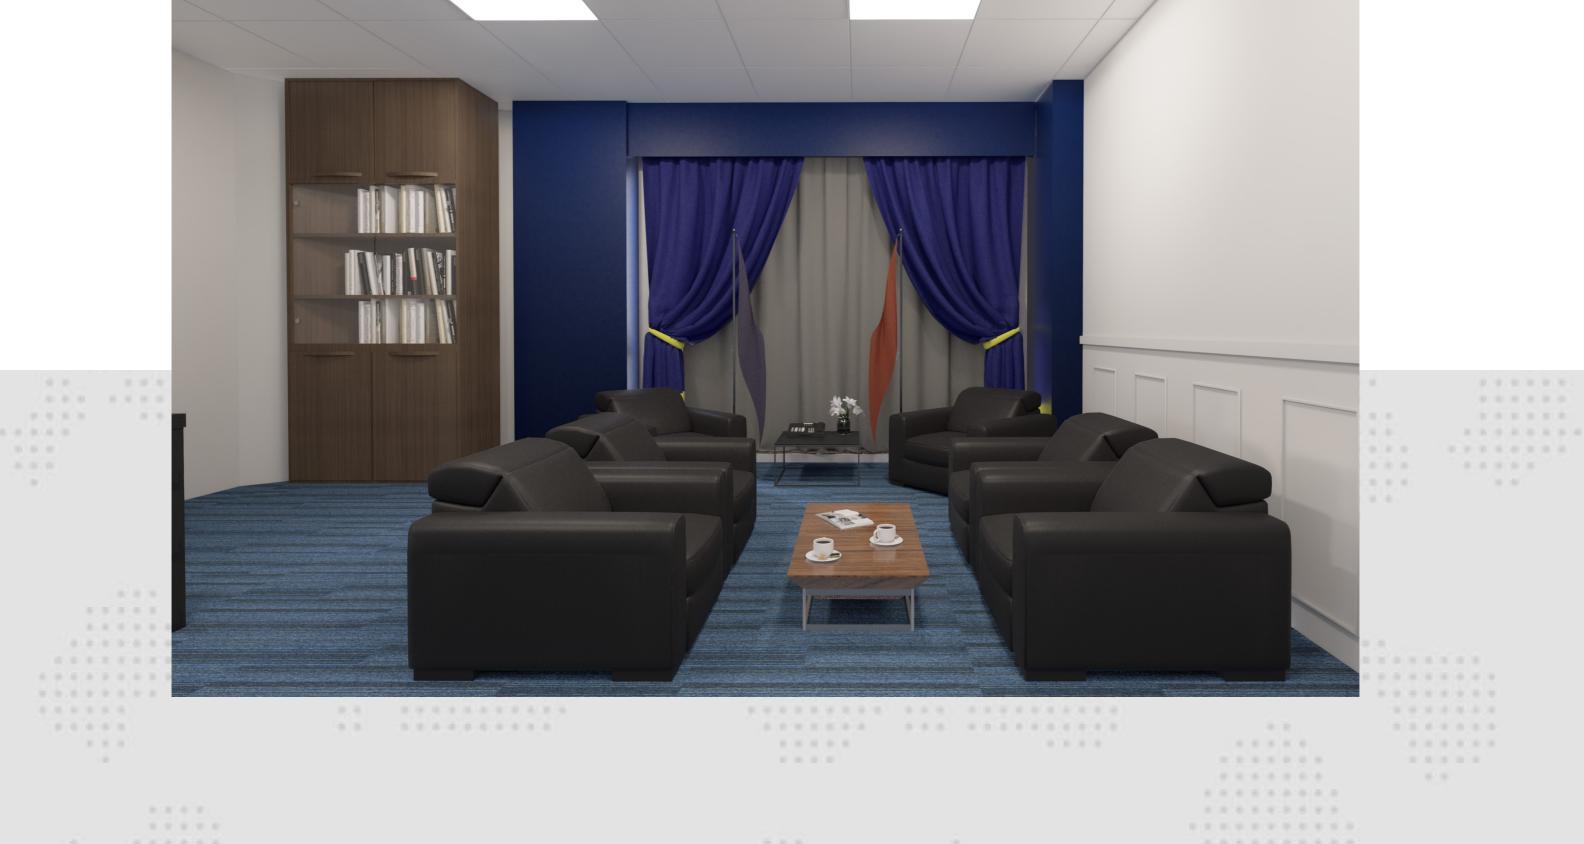

SHIYARCH

PROJECT:
IMMIGRATION OFFICE INTERIOR
STAR CLOUD BUILDING
CLIENT:
MALDIVES IMMIGRATION

. . . . .

. . . . . . . . . . . . . . . . . .

. . . .

. . . .

. . . . .

......