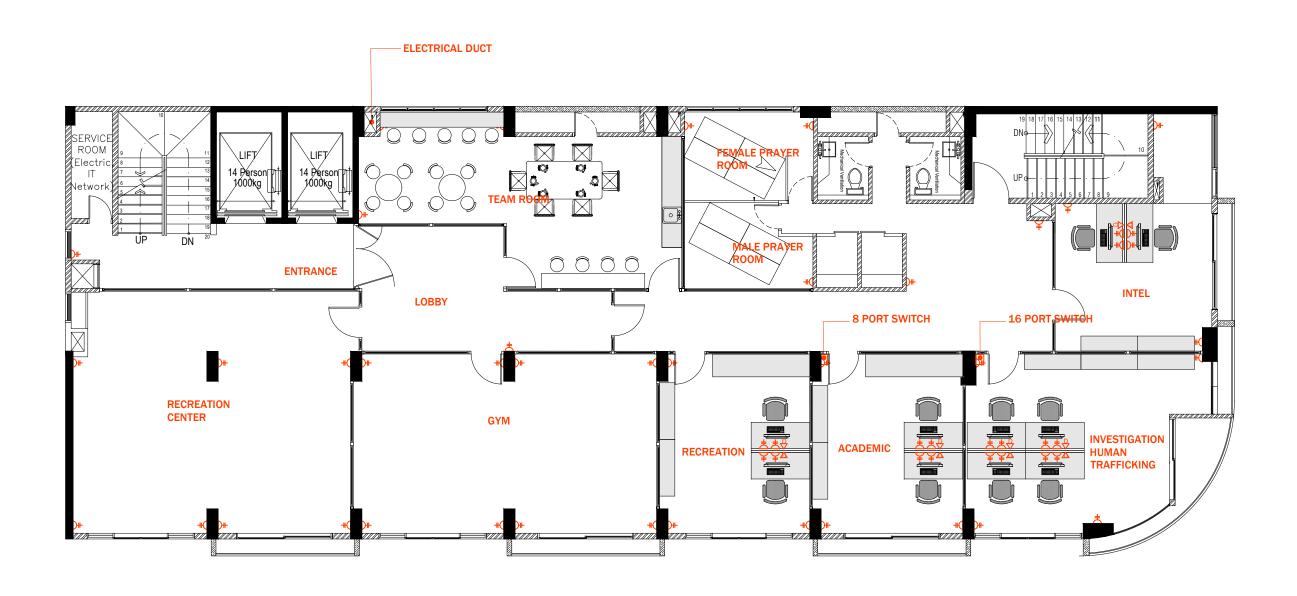

8TH FLOOR NETWORK CABLE, DOOR LOCK AND CCTV LAYOUT SCALE 1:100

| 0 | 1m | 2m | 3m | 4m | 5m |
|---|----|----|----|----|----|

| LEGEND     |             |
|------------|-------------|
| SYMBOL     | DESCRIPTION |
|            |             |
| D          | DOOR LOCK   |
| <b>6</b> - | CCTV CAMERA |
|            | CAT6 CABLE  |

- IMPORTANT:

   ALL CAMERA TO BE CONNECTED TO SERVER ROOM
   ALL NETWORK POINTS TO BE CONNECTED TO SERVER ROOM
   ALL NETWORK POINTS FROM WORK STATIONS TO BE CONNECTED TO THE SERVER ROOM

| S   | HIY      | Λ<br>ΛR•   | CH   |
|-----|----------|------------|------|
|     |          |            |      |
|     |          |            |      |
|     |          |            |      |
|     |          |            |      |
| No. | Revision | Checked By | Date |