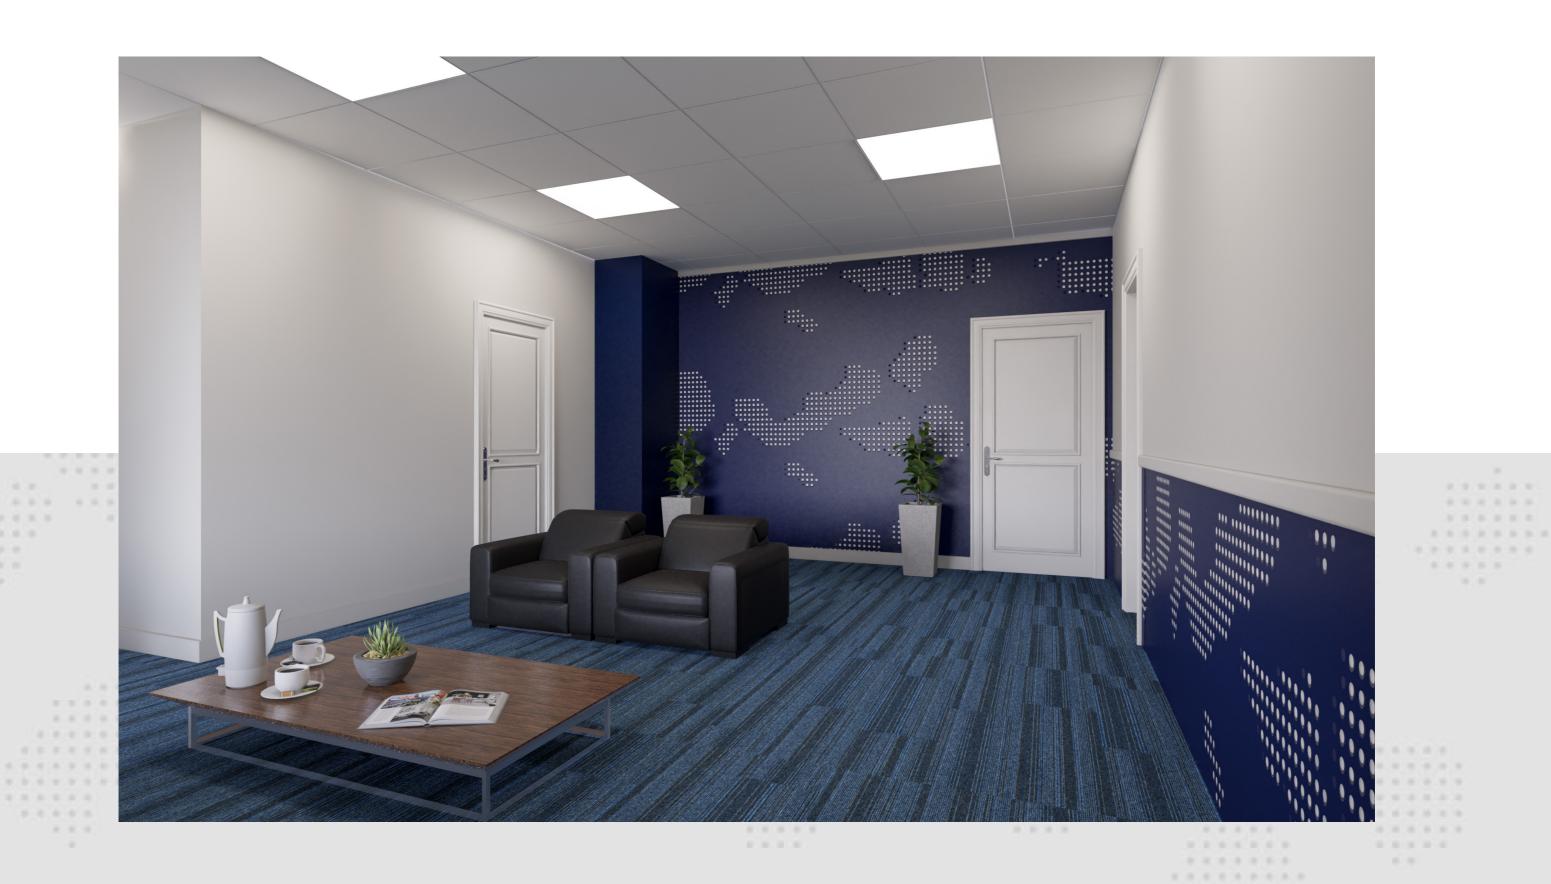

DRY PARTITION WALL (ALUMINUM FRAMING WITH 9 MM CEMENT BOARD ON BOTH SIDES) .

GLASS PARTITION (WHITE POWDER COAT ALUMINUM FRAMING WITH CLEAR GLASS) REFER TO DETAILS

| SI    | HIY       | ۸<br>۱R    | СН   |
|-------|-----------|------------|------|
|       |           |            |      |
|       |           |            |      |
| _     |           |            |      |
|       |           |            |      |
| No.   | Revision  | Checked By | Date |
| Proje | ct Title: |            |      |

CEMENT BOARD ON BOTH SIDES) .

GLASS PARTITION (WHITE POWDER COAT ALUMINUM FRAMING WITH CLEAR GLASS) REFER TO DETAILS

9TH FLOOR PARTITION LAYOUT

2m

SCALE 1:100

1m

IMMIGRATION OFFICE (AT STAR CLOUD BUILDING)

lient: