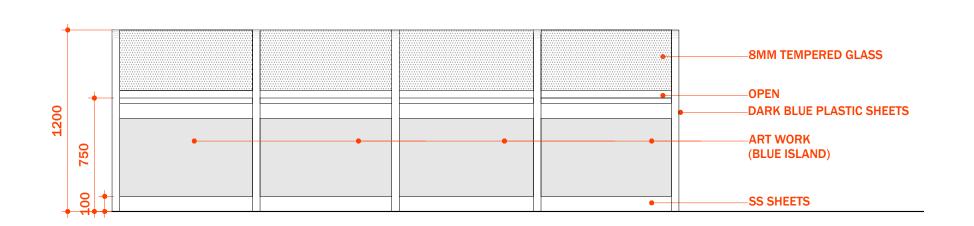

# **COUNTER DETAIL (F2)**

SHIYARCH

SHIYARCH

1 ELEVATION 1 SCALE: 1:30

SECTION 1
SCALE: 1:25