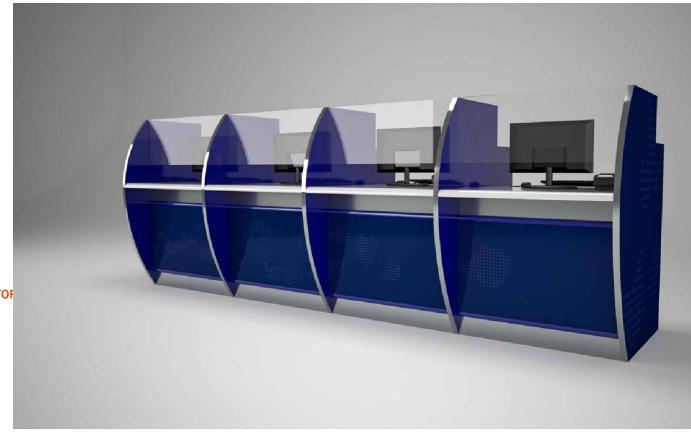

# **COUNTER DETAIL (F2)**

SHIYARCH

SHIYARCH

1 ELEVATION 1 SCALE: 1:30

SECTION 1
SCALE: 1:25