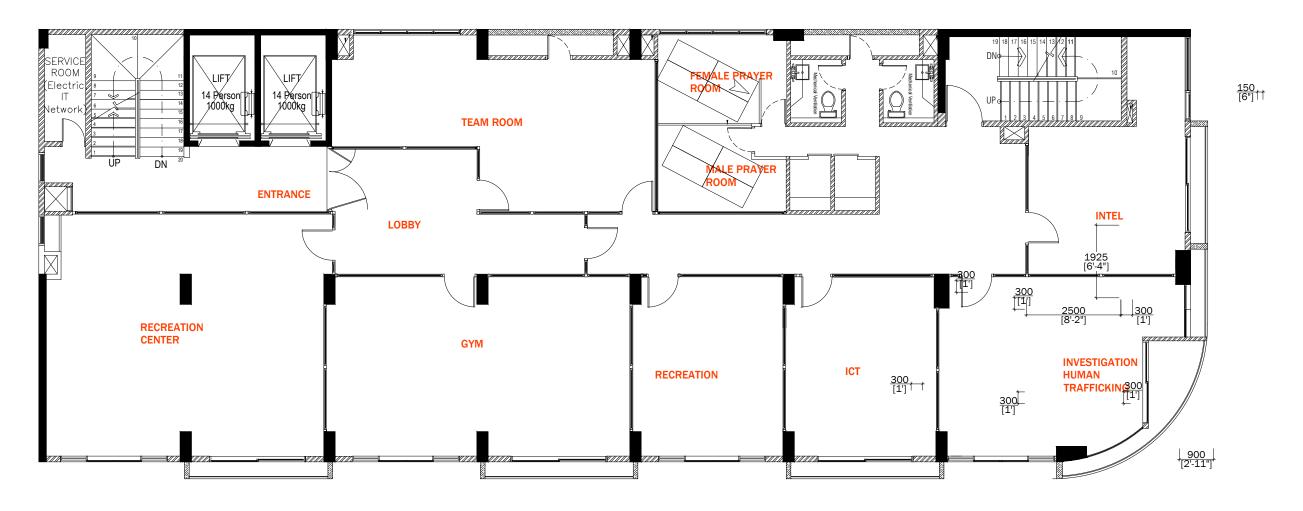

10TH FLOOR NETWORK CABLE, DOOR LOCK AND CCTV LAYOUT SCALE 1:100 2m 3m 4m 5m 1m

| LEGEND     |             |
|------------|-------------|
| SYMBOL     | DESCRIPTION |
|            |             |
| D          | DOOR LOCK   |
| <b>6</b> - | CCTV CAMERA |
|            | CAT6 CABLE  |
|            | •           |