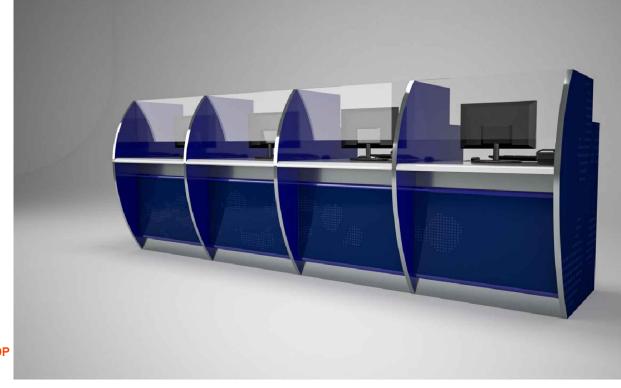

# **COUNTER DETAIL (F2)**

SHIYARCH

SHIYARCH

1 ELEVATION 1 SCALE: 1:30

SECTION 1
SCALE: 1:25