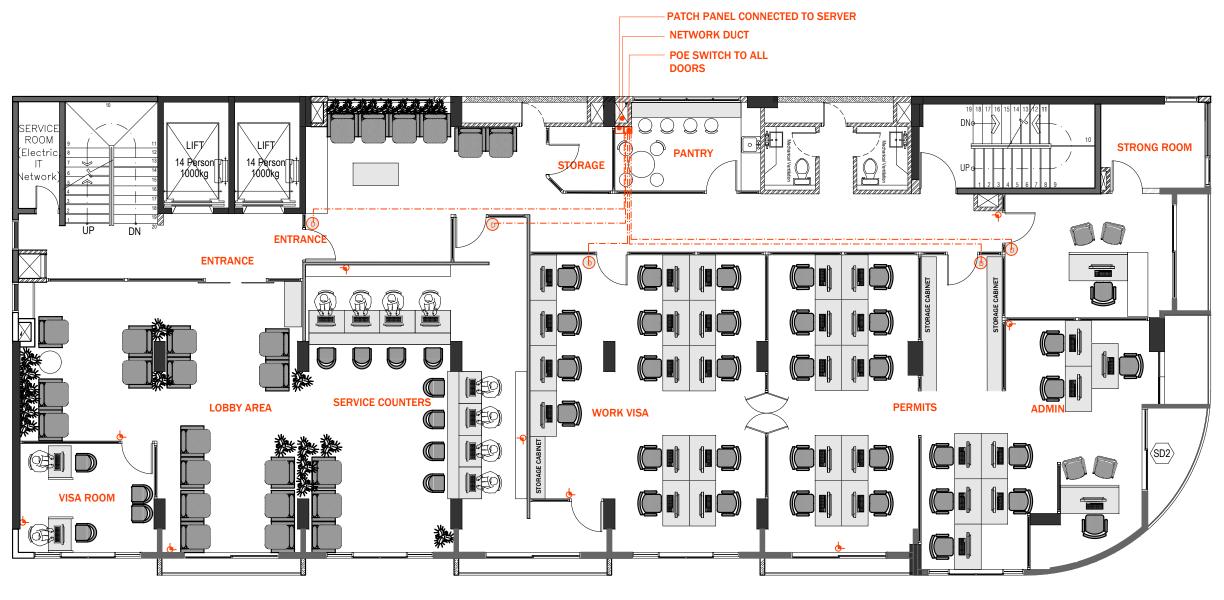

8TH FLOOR NETWORK CABLE, DOOR LOCK AND CCTV LAYOUT SCALE 1:100

| 0 | 1m | 2m | 3m | 4m | 5m |
|---|----|----|----|----|----|

| LEGEND     |             |
|------------|-------------|
| SYMBOL     | DESCRIPTION |
|            |             |
| D          | DOOR LOCK   |
| <b>6</b> - | CCTV CAMERA |
|            | CAT6 CABLE  |

- IMPORTANT:

   ALL CAMERA TO BE CONNECTED TO SERVER ROOM
   ALL NETWORK POINTS TO BE CONNECTED TO SERVER ROOM
   ALL NETWORK POINTS FROM WORK STATIONS TO BE CONNECTED TO THE SERVER ROOM

| S   | HIY      | Λ<br>ΛR•   | CH   |
|-----|----------|------------|------|
|     |          |            |      |
|     |          |            |      |
|     |          |            |      |
|     |          |            |      |
| No. | Revision | Checked By | Date |