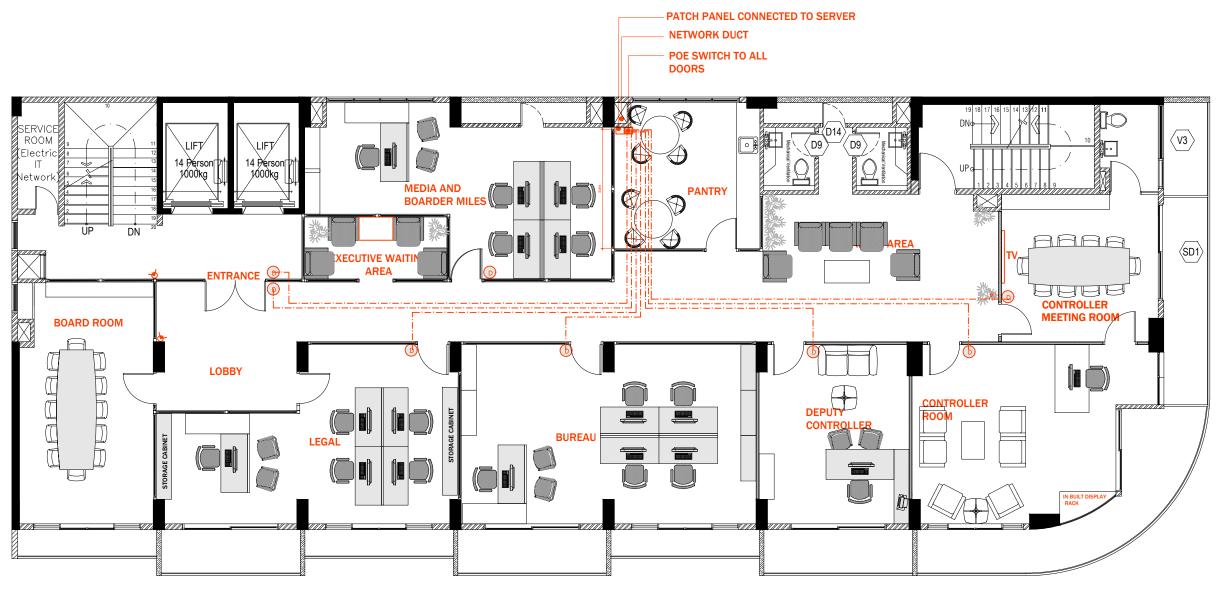

8TH FLOOR NETWORK CABLE, DOOR LOCK AND CCTV LAYOUT SCALE 1:100

| 0 | 1m | 2m | 3m | 4m | 5m |
|---|----|----|----|----|----|

| LEGEND     |             |
|------------|-------------|
| SYMBOL     | DESCRIPTION |
|            |             |
| D          | DOOR LOCK   |
| <b>6</b> - | CCTV CAMERA |
|            | CAT6 CABLE  |

- IMPORTANT:

   ALL CAMERA TO BE CONNECTED TO SERVER ROOM
   ALL NETWORK POINTS TO BE CONNECTED TO SERVER ROOM
   ALL NETWORK POINTS FROM WORK STATIONS TO BE CONNECTED TO THE SERVER ROOM

| S   | HIY      | Λ<br>ΛR•   | CH   |
|-----|----------|------------|------|
|     |          |            |      |
|     |          |            |      |
|     |          |            |      |
|     |          |            |      |
| No. | Revision | Checked By | Date |

IMMIGRATION OFFICE (AT STAR CLOUD BUILDING )

MALDIVES IMMIGRATION

| Drawing Title: SITE PLAN |                    |
|--------------------------|--------------------|
| Architect:               | Interior Designer: |
| Drawn By:<br>SHIYA       | Checked By:        |
| Paper:<br>A3             | Project No:        |
| Date:<br>FEBRUARY 2021   | Scale:<br>AS GIVEN |
| Drawing No:              | D-01/01            |