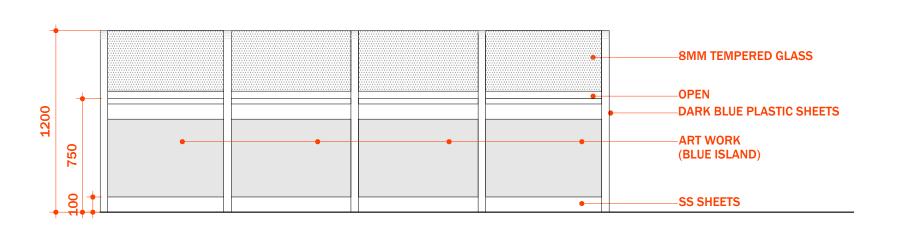

# **COUNTER DETAIL (F2)**

SHIYARCH

SHIYARCH

1 ELEVATION 1 SCALE: 1:30

SECTION 1
SCALE: 1:25