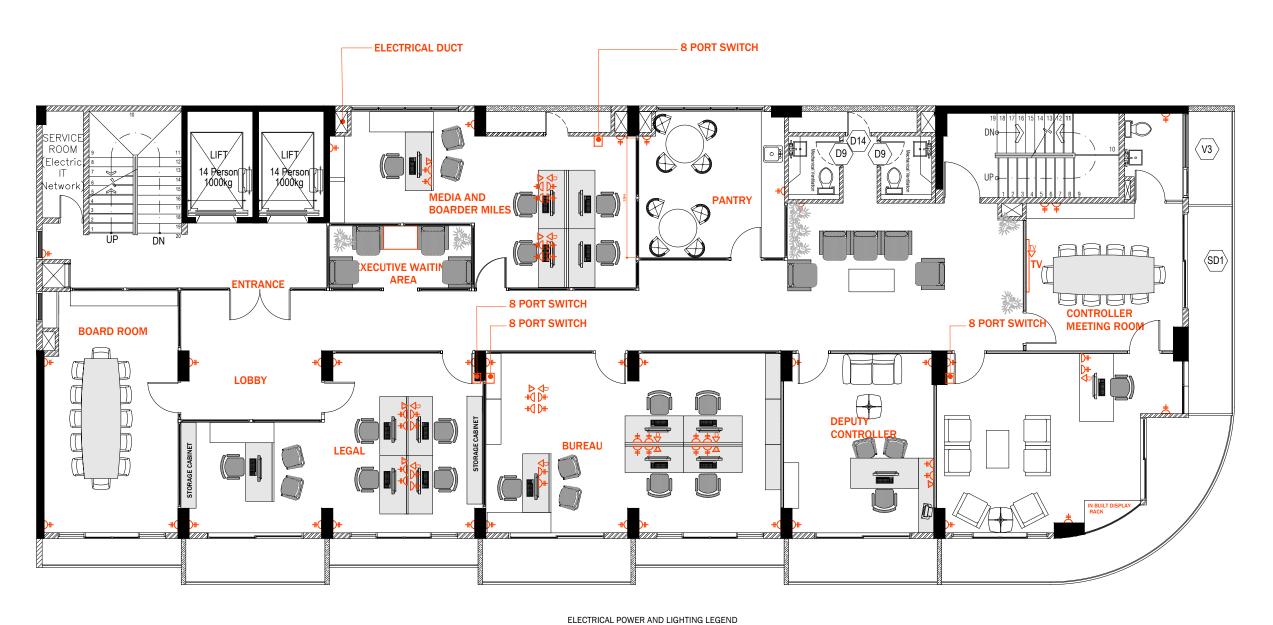

### 9TH FLOOR ELECTRICAL LAYOUT SCALE 1:100

| 0 | 1m | 2m | 3m | 4m | 5m |
|---|----|----|----|----|----|

| SYMBOL                  | . DESCRIPTION                                |
|-------------------------|----------------------------------------------|
|                         |                                              |
| <b>≛</b> 15A            | 15AMP X 1 GANG POWER SOCKET                  |
| 土                       | 13AMP X 1 GANG POWER SOCKET                  |
| ₹                       | 13AMP X 2 GANG POWER SOCKET                  |
| Åc                      | 15AMP X 1 GANG POWER<br>SOCKET @ CEILING LVL |
| <b>ታ</b> ቦ              | SINGLE PHASE WITH ISOLATOR GANG POWER SOCKET |
| ځ <sup>ه</sup>          | 3 PHASE WITH ISOLATOR<br>GANG POWER SOCKET   |
| ₩P                      | IP65 WEATHER PROOF<br>POWER SOCKET           |
| ₽                       | DATA SOCKET (RJ45)                           |
| SV                      | SHAVER SOCKET                                |
| $\Delta$                | TELEPHONE SOCKET (RJ11)                      |
| ₩                       | WIFI AMPLIFIER REPEATER                      |
| $\frac{\Delta}{\Delta}$ | TV SOCKET                                    |
|                         |                                              |

- IMPORTANT:

  ALL GIVEN HEIGHTS ARE FROM FINISHED FLOOR LEVEL

  ALL SWITCHES AT 1.2M HEIGHT ABOVE FINISHED FLOOR LEVEL EXCEPT WHERE SPECIFIED

  ALL SOCKETS AT 0.3M HEIGHT ABOVE FINISHED FLOOR LEVEL EXCEPT WHERE SPECIFIED

  UNLESS SPECIFIED DIFFERINGS ALL LIGHT SWITCHES AND FAN DIMMERS AT BED SIDE ARE AT 0.75M FROM FLOOR FINISH LEVEL

  SELECTED LIGHTING FRUTURE TO BE APPORVED BY CLIENT / ID

  SELECTED SWITCHES AND SOCKETS TO BE APPROVED BT CLIENT / ID

  UNLESS SPECIFIED OTHERWISE ALL LED LIGHTS ARE © CILLING LIV.

  ALL COCKETS FOR THE WORK STATION TO BE FIXED ON PER THE DESK

| SI     | SHIYARCH  |            |      |  |  |
|--------|-----------|------------|------|--|--|
|        |           |            |      |  |  |
| -      |           |            |      |  |  |
|        |           |            |      |  |  |
| No.    | Revision  | Checked By | Date |  |  |
| Projec | ct Title: |            |      |  |  |