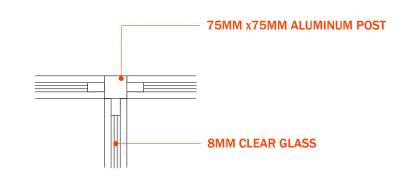

DRY PARTITION WALL (ALUMINUM FRAMING WITH 9 MM CEMENT BOARD ON BOTH SIDES) .

GLASS PARTITION (WHITE POWDER COAT ALUMINUM FRAMING WITH CLEAR GLASS) REFER TO DETAILS

| SI    | HIY       | ۸<br>۱R    | СН   |
|-------|-----------|------------|------|
|       |           |            |      |
|       |           |            |      |
| _     |           |            |      |
|       |           |            |      |
| No.   | Revision  | Checked By | Date |
| Proje | ct Title: |            |      |