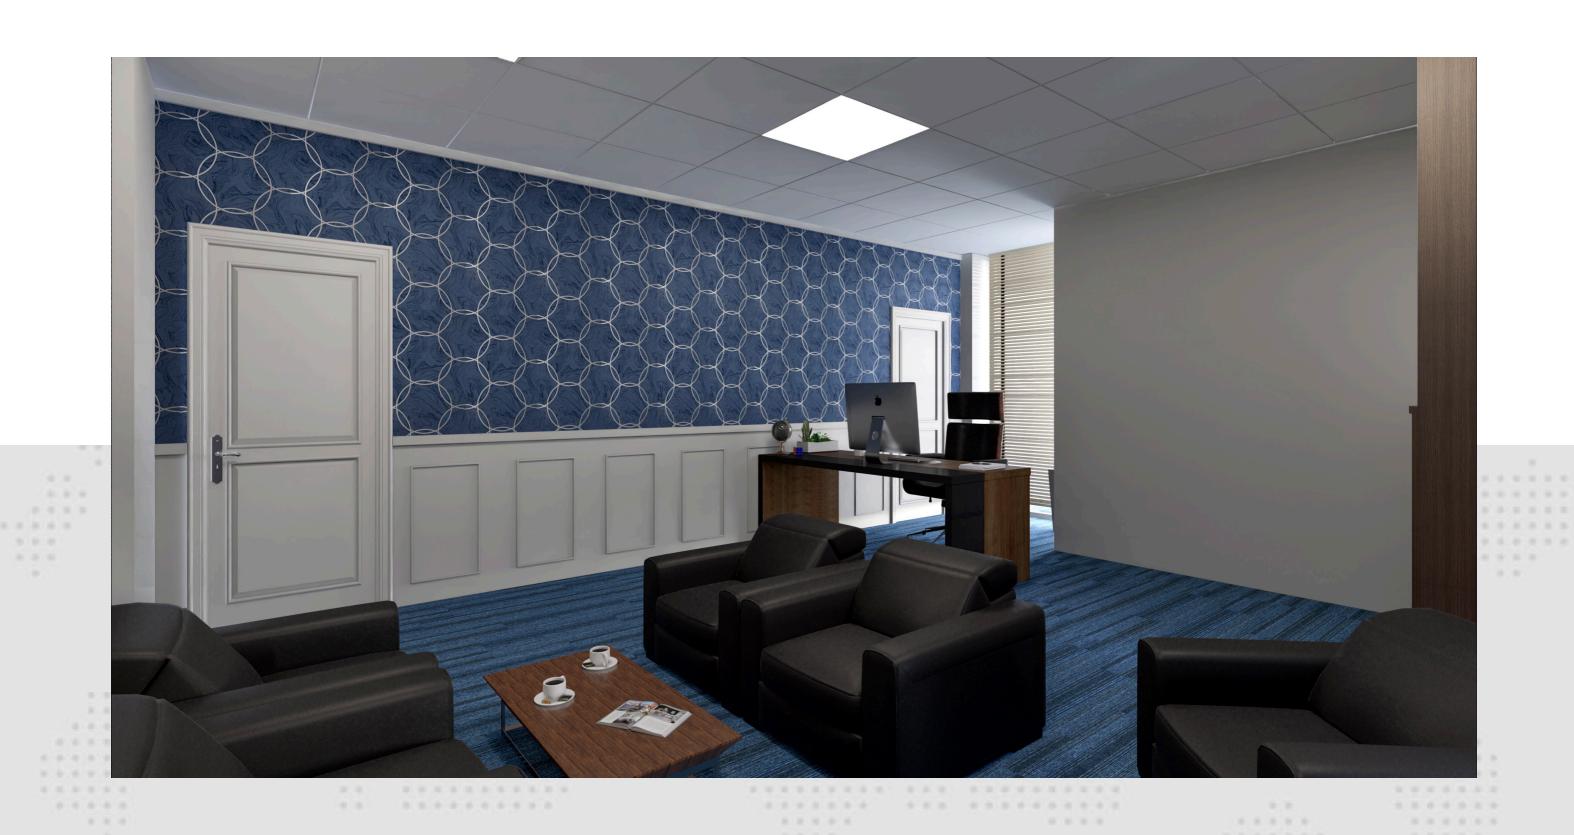

SHIYARCH

PROJECT:
IMMIGRATION OFFICE INTERIOR
STAR CLOUD BUILDING
CLIENT:
MALDIVES IMMIGRATION

. . . . .

. . . . . . . . . . . . . . . . . .

. . . .

. . . .

. . . . .

......