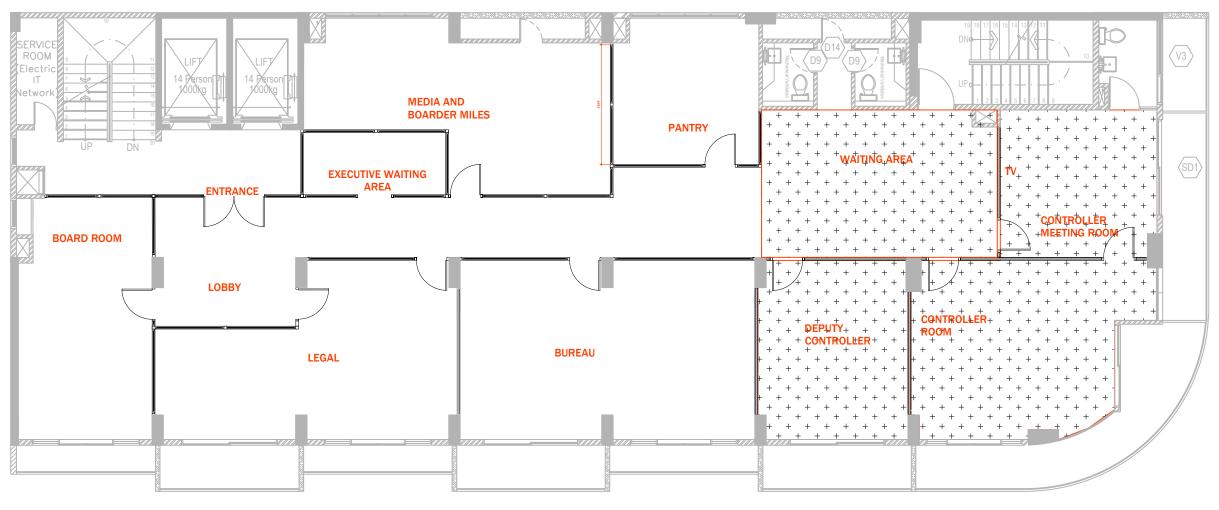

10TH FLOOR NETWORK CABLE, DOOR LOCK AND CCTV LAYOUT SCALE 1:100 2m 3m 4m 5m 1m

| LEGEND     |             |
|------------|-------------|
| SYMBOL     | DESCRIPTION |
|            |             |
| D          | DOOR LOCK   |
| <b>6</b> - | CCTV CAMERA |
|            | CAT6 CABLE  |
|            | •           |