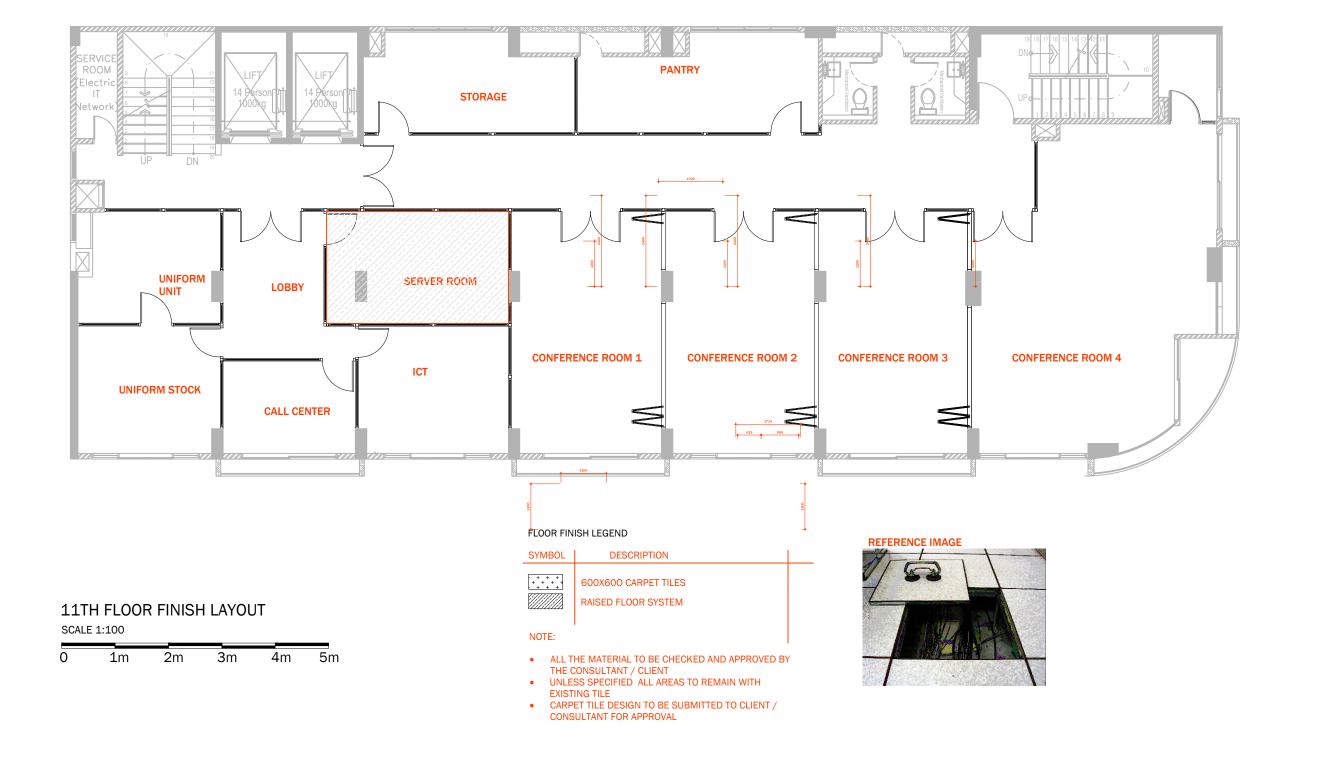

# 8TH FLOOR FINISH LAYOUT

SCALE 1:100 5m 1m 3m 4m

DESCRIPTION SYMBOL 600X600 CARPET TILES 1432 898 1432 RAISED FLOOR SYSTEM NOTE:

# ALL THE MATERIAL TO BE CHECKED AND APPROVED BY THE CONSULTANT / CLIENT UNLESS SPECIFIED ALL AREAS TO REMAIN WITH

- EXISTING TILE

  CARPET TILE DESIGN TO BE SUBMITTED TO CLIENT /

  CONSULTANT FOR APPROVAL

### FLOOR FINISH LEGEND

| SYMBOL | DESCRIPTION                              |  |
|--------|------------------------------------------|--|
| +++++  | 600X600 CARPET TILES RAISED FLOOR SYSTEM |  |
|        |                                          |  |

### NOTE:

- ALL THE MATERIAL TO BE CHECKED AND APPROVED BY THE CONSULTANT / CLIENT
   UNLESS SPECIFIED ALL AREAS TO REMAIN WITH EXISTING TILE
- CARPET TILE DESIGN TO BE SUBMITTED TO CLIENT / CONSULTANT FOR APPROVAL

### FLOOR FINISH LEGEND

- ALL THE MATERIAL TO BE CHECKED AND APPROVED BY THE CONSULTANT / CLIENT
   UNLESS SPECIFIED ALL AREAS TO REMAIN WITH EXISTING TILE
- CARPET TILE DESIGN TO BE SUBMITTED TO CLIENT /
  CONSULTANT FOR APPROVAL