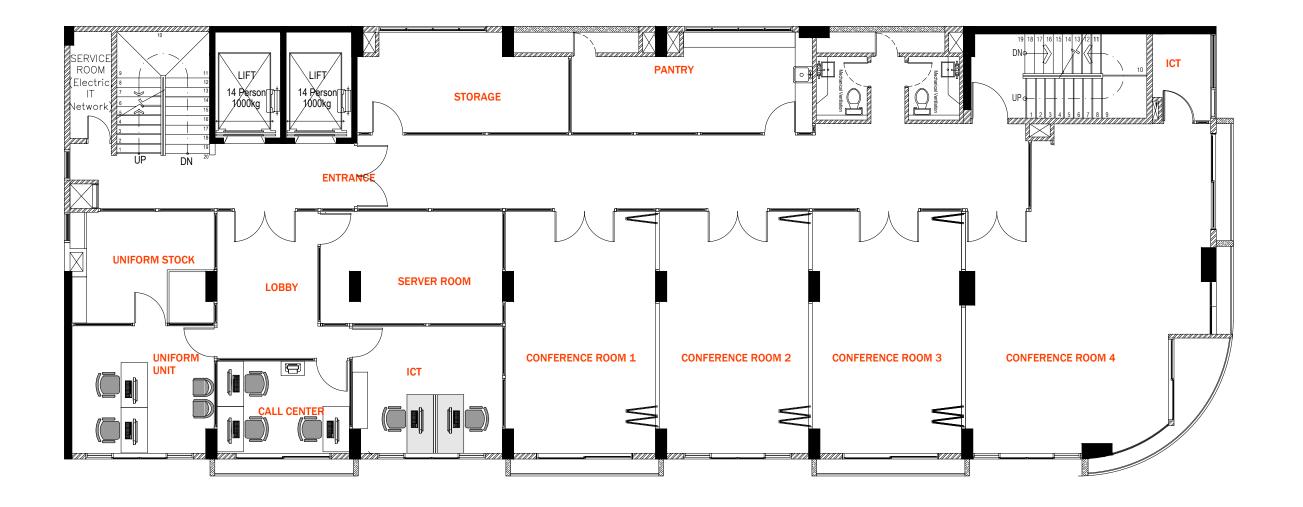

DRY PARTITION WALL (ALUMINUM FRAMING WITH 9 MM CEMENT BOARD ON BOTH SIDES) .

GLASS PARTITION (WHITE POWDER COAT ALUMINUM FRAMING WITH CLEAR GLASS) REFER TO DETAILS

| SI    | HIY       | ۸<br>۱R    | СН   |
|-------|-----------|------------|------|
|       |           |            |      |
|       |           |            |      |
| _     |           |            |      |
|       |           |            |      |
| No.   | Revision  | Checked By | Date |
| Proje | ct Title: |            |      |

CEMENT BOARD ON BOTH SIDES) .

GLASS PARTITION (WHITE POWDER COAT ALUMINUM FRAMING WITH CLEAR GLASS) REFER TO DETAILS

9TH FLOOR PARTITION LAYOUT

2m

SCALE 1:100

1m

IMMIGRATION OFFICE (AT STAR CLOUD BUILDING)

lient:

MALDIVES IMMIGRATION

INTERIOR DESIGN

| Drawing Title:<br>SITE P | LAN                |
|--------------------------|--------------------|
| Architect:               | Interior Designer: |
| Drawn By:<br>SHIYA       | Checked By:        |
| Paper:<br>A3             | Project No:        |
| Date:<br>FEBRUARY 2021   | Scale:<br>AS GIVEN |
| Drawing No:              | D-01/01            |