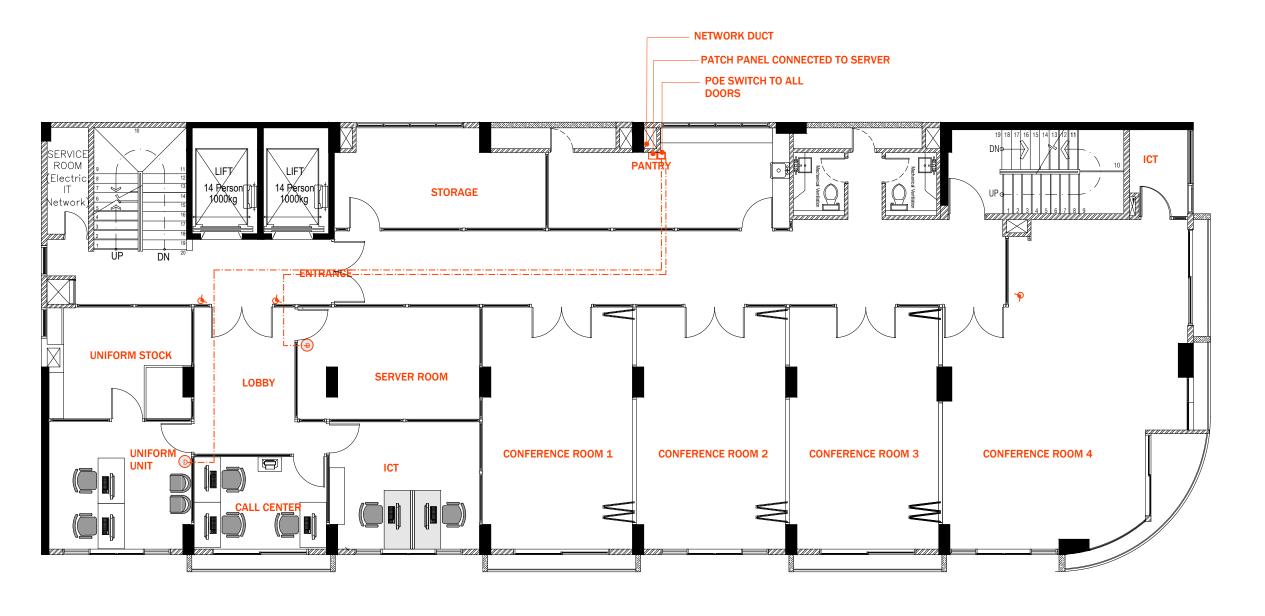

10TH FLOOR NETWORK CABLE, DOOR LOCK AND CCTV LAYOUT SCALE 1:100 2m 3m 4m 5m 1m

| LEGEND     |             |
|------------|-------------|
| SYMBOL     | DESCRIPTION |
|            |             |
| D          | DOOR LOCK   |
| <b>6</b> - | CCTV CAMERA |
|            | CAT6 CABLE  |
|            | •           |

- IMPORTANT:

  ALL CAMERA TO BE CONNECTED TO SERVER ROOM

  ALL NETWORK POINTS TO BE CONNECTED TO SERVER ROOM

  ALL NETWORK POINTS FROM WORK STATIONS TO BE CONNECTED TO THE SERVER ROOM

| S     | HIY/      | A R        | CH   |
|-------|-----------|------------|------|
|       |           |            |      |
|       |           |            |      |
|       |           |            |      |
|       |           |            |      |
| No.   | Revision  | Checked By | Date |
| Proje | ct Title: |            |      |

IMMIGRATION OFFICE (AT STAR CLOUD BUILDING )

MALDIVES IMMIGRATION

| Drawing Title:<br>SITE P | LAN                |
|--------------------------|--------------------|
| Architect:               | Interior Designer: |
| Drawn By:<br>SHIYA       | Checked By:        |
| Paper:<br>A3             | Project No:        |
| Date:<br>FEBRUARY 2021   | Scale:<br>AS GIVEN |
| Drawing No:              | D-01/01            |