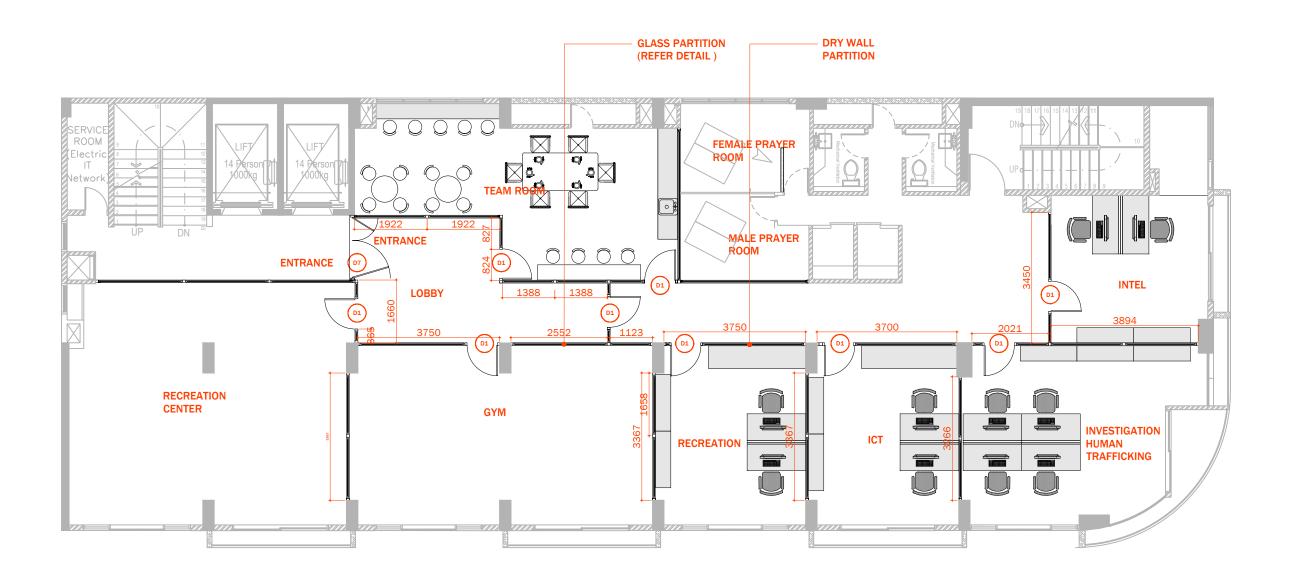

CEMENT BOARD ON BOTH SIDES) .

GLASS PARTITION (WHITE POWDER COAT ALUMINUM FRAMING WITH CLEAR GLASS) REFER TO DETAILS

9TH FLOOR PARTITION LAYOUT

2m

SCALE 1:100

1m

IMMIGRATION OFFICE (AT STAR CLOUD BUILDING)

lient:

MALDIVES IMMIGRATION

INTERIOR DESIGN

| Drawing Title:<br>SITE P | LAN                |
|--------------------------|--------------------|
| Architect:               | Interior Designer: |
| Drawn By:<br>SHIYA       | Checked By:        |
| Paper:<br>A3             | Project No:        |
| Date:<br>FEBRUARY 2021   | Scale:<br>AS GIVEN |
| Drawing No:              | D-01/01            |

Copyright: The concept and design in this drawing ar the properties of shiyarch. unauthorized use of an kind or copying of whole or part of this drawing concept or design or use on projects or sites ofthe than specified on this drawing is prohibited and appl as terms and conditions under which the client i