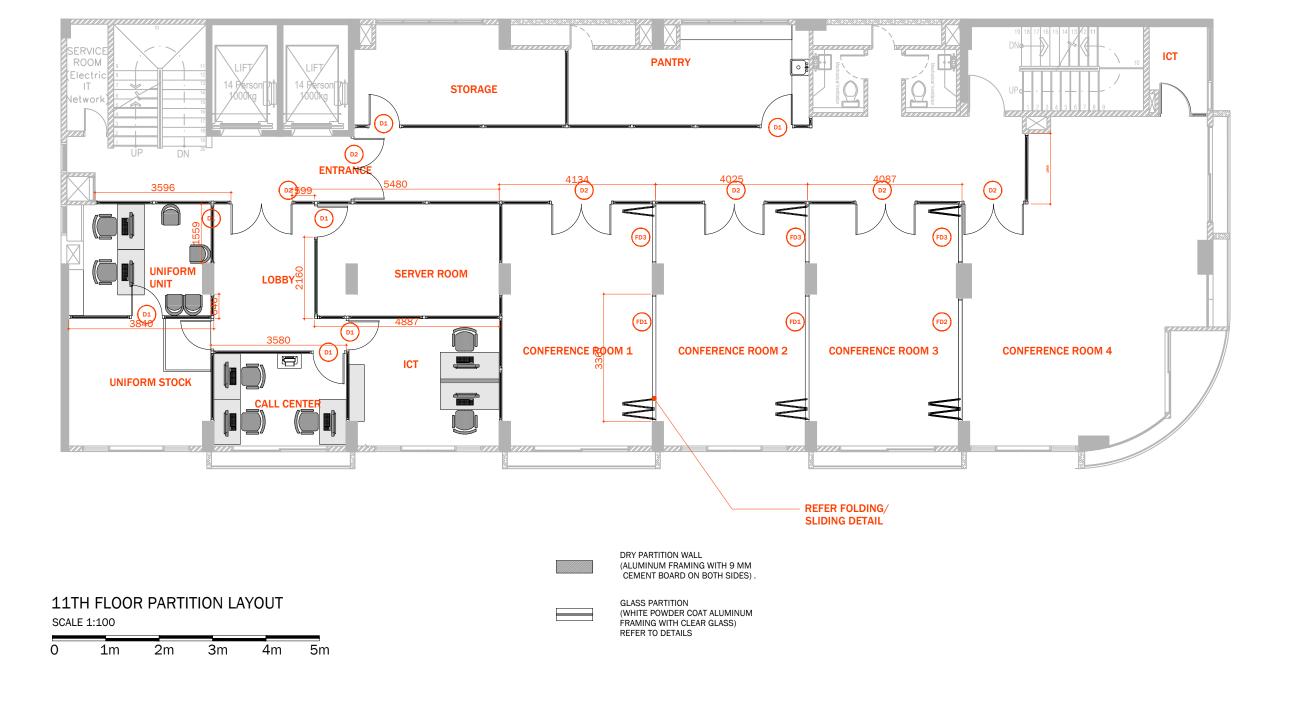

DRY PARTITION WALL (ALUMINUM FRAMING WITH 9 MM CEMENT BOARD ON BOTH SIDES) .

GLASS PARTITION (WHITE POWDER COAT ALUMINUM FRAMING WITH CLEAR GLASS) REFER TO DETAILS

| SI    | HIY       | ۸<br>۱R    | СН   |
|-------|-----------|------------|------|
|       |           |            |      |
|       |           |            |      |
| _     |           |            |      |
|       |           |            |      |
| No.   | Revision  | Checked By | Date |
| Proje | ct Title: |            |      |

CEMENT BOARD ON BOTH SIDES) .

GLASS PARTITION (WHITE POWDER COAT ALUMINUM FRAMING WITH CLEAR GLASS) REFER TO DETAILS

9TH FLOOR PARTITION LAYOUT

2m

SCALE 1:100

1m

IMMIGRATION OFFICE (AT STAR CLOUD BUILDING)

lient: